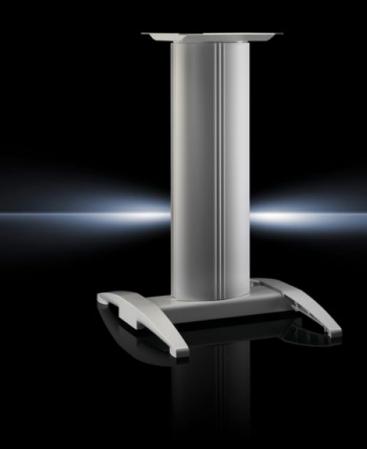

## IW 6141.200 - Pedestal, complete for IW worktops

## **Features**

| Model No.              | IW 6141.200                                                                |
|------------------------|----------------------------------------------------------------------------|
| Design                 | Stationary                                                                 |
| Benefits               | Reliable protection of cable management                                    |
| Colour                 | RAL 7035                                                                   |
| Supply includes        | Cross member Vertical aluminium moulding, may be opened Worktop attachment |
| Load capacity (static) | 25 kg                                                                      |
| Dimensions             | Width: 600 mm<br>Height: 946 mm<br>Depth: 660 mm                           |
| Packs of               | 1 pc(s).                                                                   |
| Net weight             | 28.5                                                                       |
| Gross weight           | 31.2                                                                       |
| Customs tariff number  | 94039910                                                                   |
| EAN                    | 4028177305762                                                              |
| ETIM 9                 | EC002534                                                                   |
| ECLASS 8.0             | 27182604                                                                   |