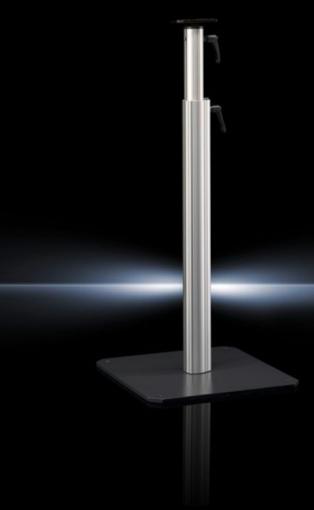

## CP 6146.200 - Support section, height-adjustable for CP 40

Support section, height-adjustable from 732 to 1122 mm.

## **Features**

| Model No.              | CP 6146.200     |
|------------------------|-----------------|
| Height adjustable y/n  | Yes             |
| Load capacity (static) | 15 kg           |
| Setting range          | 732 mm/1,122 mm |
| Packs of               | 1 pc(s).        |
| Net weight             | 2.927           |
| Gross weight           | 3.127           |
| Customs tariff number  | 76169990        |
| EAN                    | 4028177384569   |
| ETIM 9                 | EC000882        |
| ECLASS 8.0             | 27182604        |