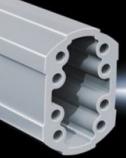

## CP 6206.025 - Support section CP 60 solid

Attachment to the connection components with 4 self-tapping screws in the screw channel. May be cut to any required length, no thread-tapping required. Closed cable duct with a large cross-section.

#### **Features**

| Model No.             | CP 6206.025                                                                                                                                                                                           |
|-----------------------|-------------------------------------------------------------------------------------------------------------------------------------------------------------------------------------------------------|
| Product description   | Attachment to the connection components with 4 self-tapping screws in the screw channel. May be cut to any required length, no thread-tapping required. Closed cable duct with a large cross-section. |
| Material              | Support section: Extruded aluminium section                                                                                                                                                           |
| Colour                | Support section: RAL 7035                                                                                                                                                                             |
| Supply includes       | Support section                                                                                                                                                                                       |
| Length                | 250 mm                                                                                                                                                                                                |
| Dimensions            | Width: 59 mm<br>Height: 85 mm<br>Length: 250 mm                                                                                                                                                       |
| Packs of              | 1 pc(s).                                                                                                                                                                                              |
| Net weight            | 1.294                                                                                                                                                                                                 |
| Gross weight          | 1.36                                                                                                                                                                                                  |
| Customs tariff number | 76042100                                                                                                                                                                                              |
| EAN                   | 4028177684256                                                                                                                                                                                         |
| ETIM 9                | EC000882                                                                                                                                                                                              |
| ECLASS 8.0            | 27400556                                                                                                                                                                                              |