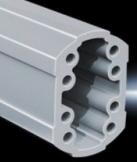

## CP 6206.050 - Support section CP 60 solid

Attachment to the connection components with 4 self-tapping screws in the screw channel. May be cut to any required length, no thread-tapping required. Closed cable duct with a large cross-section.