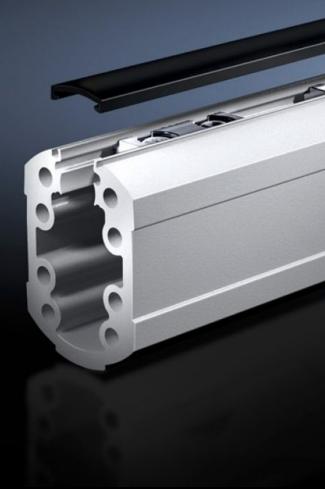

## CP 6206.110 - Support section CP 60 Open

Attachment to the connection components with 4 self-tapping screws in the screw channel. May be cut to any required length, no thread-tapping required. Open cable duct for easy servicing access and for pre-assembled cables with connectors, lockable via cover section. With clamping elements for higher load capacity.

## **Features**

| Model No.             | CP 6206.110                                                                                                                                                                                                                                                                 |
|-----------------------|-----------------------------------------------------------------------------------------------------------------------------------------------------------------------------------------------------------------------------------------------------------------------------|
| Product description   | Attachment to the connection components with 4 self-tapping screws in the screw channel. May be cut to any required length, no thread-tapping required. Open cable duct for easy servicing access and for pre-assembled cables with connectors, lockable via cover section. |
| Material              | Support section: Extruded aluminium section Clamping elements: Steel Cover section: Plastic                                                                                                                                                                                 |
| Colour                | Support section: RAL 7035<br>Cover: RAL 7024                                                                                                                                                                                                                                |
| Supply includes       | Support section Clamping elements for stability Clip-in lid                                                                                                                                                                                                                 |
| Length                | 1.000 mm                                                                                                                                                                                                                                                                    |
| Dimensions            | Length: 1,000 mm                                                                                                                                                                                                                                                            |
| Packs of              | 1 pc(s).                                                                                                                                                                                                                                                                    |
| Net weight            | 5.5                                                                                                                                                                                                                                                                         |
| Gross weight          | 5.62                                                                                                                                                                                                                                                                        |
| Customs tariff number | 76042990                                                                                                                                                                                                                                                                    |
| EAN                   | 4028177701915                                                                                                                                                                                                                                                               |
| ETIM 9                | EC000882                                                                                                                                                                                                                                                                    |
| ECLASS 8.0            | 27400556                                                                                                                                                                                                                                                                    |