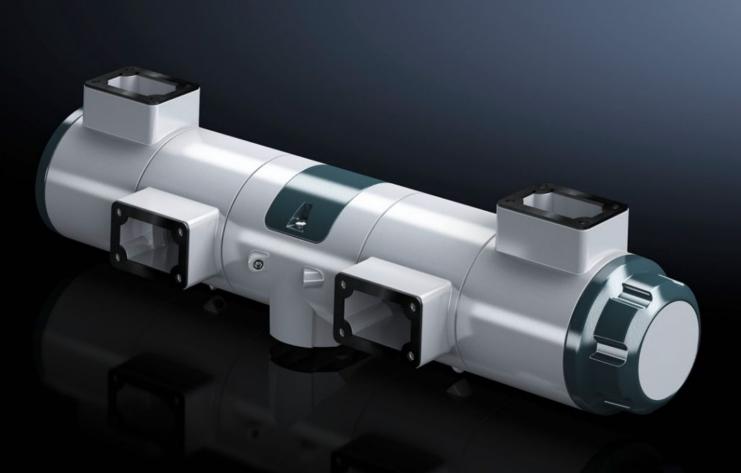

## CP 6206.350 - Tilt coupler For support arm system CP 60

For mounting two enclosures on a support arm/stand system.

## Features

| Model No.             | CP 6206.350                                                                                                                               |
|-----------------------|-------------------------------------------------------------------------------------------------------------------------------------------|
| Product description   | For mounting two enclosures on a support arm/stand system.                                                                                |
| Benefits              | Ergonomic adjustment of the screen and keyboard enclosure<br>Simple, linear adjustment of the required position via the friction<br>brake |
| Material              | Cast aluminium                                                                                                                            |
| Surface finish        | Textured paint                                                                                                                            |
| Colour                | Tilt coupler: RAL 7035<br>Cover: RAL 7024                                                                                                 |
| Supply includes       | Seal and assembly parts                                                                                                                   |
| Packs of              | 1 pc(s).                                                                                                                                  |
| Net weight            | 5.72                                                                                                                                      |
| Gross weight          | 6.72                                                                                                                                      |
| Customs tariff number | 76169990                                                                                                                                  |
| EAN                   | 4028177928626                                                                                                                             |
| ETIM 9                | EC000882                                                                                                                                  |
| ECLASS 8.0            | 27400556                                                                                                                                  |