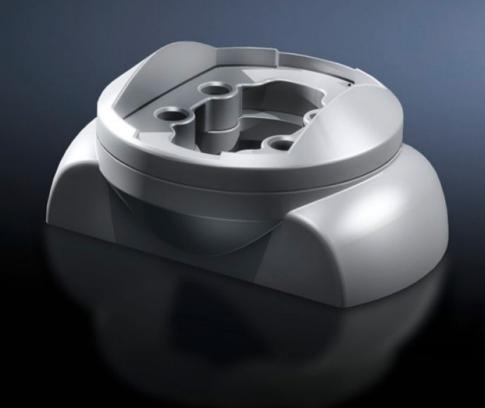

# CP 6206.360 - Attachment CP 60 for support arm connection 120 x 65 mm

For rigid fastening of the enclosure to the support arm system 60

#### **Features**

| Model No.             | CP 6206.360                                                       |
|-----------------------|-------------------------------------------------------------------|
| Product description   | For rigid fastening of the enclosure to the support arm system 60 |
| Material              | Die-cast zinc                                                     |
| Colour                | RAL 7035                                                          |
| Supply includes       | Seals Self-tapping screws for support section attachment          |
| Rifid y/n             | Yes                                                               |
| Packs of              | 1 pc(s).                                                          |
| Net weight            | 1                                                                 |
| Gross weight          | 1.12                                                              |
| Customs tariff number | 83024900                                                          |
| EAN                   | 4028177684386                                                     |
| ETIM 9                | EC002625                                                          |
| ECLASS 8.0            | 27189234                                                          |