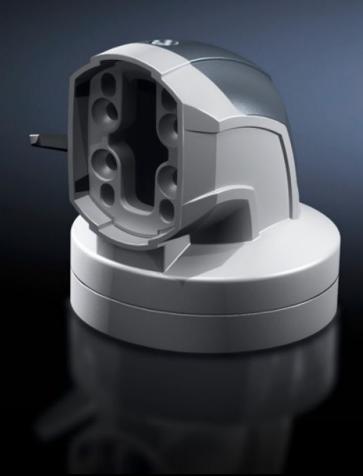

# CP 6206.380 - Angle coupling 90° CP 60 for support arm connection Ø 130 mm

For swivel mounting of the enclosure on the horizontal part of the support arm system. Enclosure may be suspended or top-mounted. Removable cover for simple cable entry.

#### **Features**

| Model No.                  | CP 6206.380                                                                                                                                                               |
|----------------------------|---------------------------------------------------------------------------------------------------------------------------------------------------------------------------|
| Product description        | For swivel mounting of the enclosure on the horizontal part of the support arm system. Enclosure may be suspended or top-mounted. Removable cover for simple cable entry. |
| Material                   | Angle coupling: Cast aluminium/die-cast zinc<br>Cover: Plastic                                                                                                            |
| Colour                     | Angle coupling: RAL 7035<br>Cover: RAL 7024                                                                                                                               |
| Supply includes            | Seals Grub screws Adjusting screws Self-tapping screws for support section attachment                                                                                     |
| Rotating/tilting           | Yes                                                                                                                                                                       |
| Rotation angle/swivel area | approx. 310°, lockable via clamping levers<br>The range of rotation can be limited by inserting the grub screws<br>provided                                               |
| Packs of                   | 1 pc(s).                                                                                                                                                                  |
| Net weight                 | 1.8                                                                                                                                                                       |
| Gross weight               | 1.953                                                                                                                                                                     |
| Customs tariff number      | 79070000                                                                                                                                                                  |
| EAN                        | 4028177684393                                                                                                                                                             |
| ETIM 9                     | EC000882                                                                                                                                                                  |
| ECLASS 8.0                 | 27400556                                                                                                                                                                  |