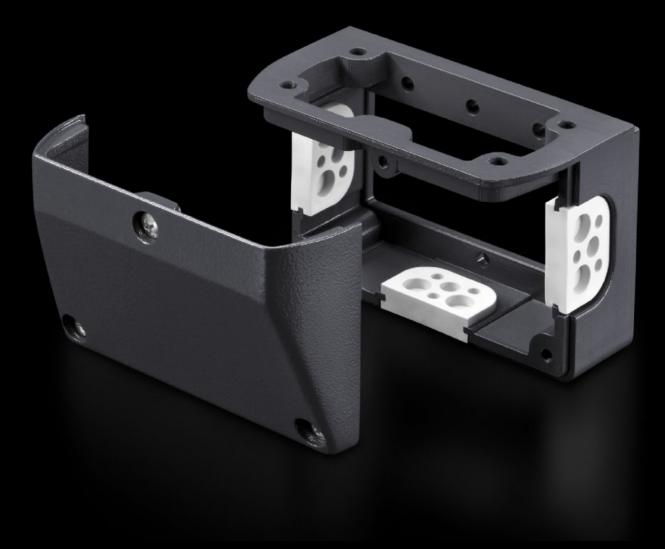

# CP 6206.490 - Connection console for support arm connection 120 x 65 mm

For rear connection of slimline operating housings. Removable lid for simple cable entry

#### **Features**

| Model No.             | CP 6206.490                                                         |
|-----------------------|---------------------------------------------------------------------|
| Design                | Connection to Rittal support arm systems                            |
|                       | CP 40                                                               |
|                       | CP 60                                                               |
|                       | CP 120 via adaptor from support arm connection Ø 130 mm to 120      |
|                       | x 65 mm                                                             |
| Product description   | For rear connection of slimline operating housings. Removable lid   |
|                       | for simple cable entry.                                             |
| Material              | Cast aluminium                                                      |
| Colour                | Console, cover: RAL 7024                                            |
|                       | Cable entry grommets: RAL 7035                                      |
| Supply includes       | 2 cable ties                                                        |
|                       | Seal and assembly parts                                             |
| Rifid y/n             | Yes                                                                 |
| Note                  | Depending on the application, an attachment or coupling is required |
| Applications          | For connecting Beckhoff control panels                              |
|                       | Side cable entry grommets allow cables to be routed to devices      |
|                       | outside and below the console                                       |
| Packs of              | 1 pc(s).                                                            |
| Net weight            | 0.6                                                                 |
| Gross weight          | 0.622                                                               |
| Customs tariff number | 85444290                                                            |
| EAN                   | 4028177814059                                                       |
| ETIM 9                | EC000882                                                            |