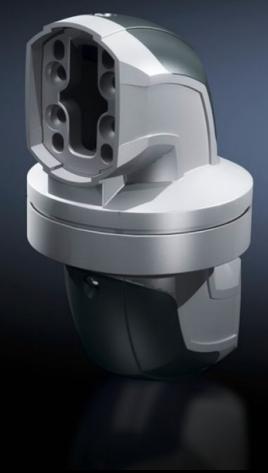

### CP 6206.620 - Intermediate hinge CP 60

For vertically hinged connection of horizontal support sections within the support arm system. Removable covers for simple cable entry.

#### **Features**

| Model No.                  | CP 6206.620                                                                                                                             |
|----------------------------|-----------------------------------------------------------------------------------------------------------------------------------------|
| Product description        | For vertically hinged connection of horizontal support sections within the support arm system. Removable covers for simple cable entry. |
| Material                   | Intermediate hinge: Cast aluminium<br>Cover: Plastic                                                                                    |
| Colour                     | Intermediate hinge: RAL 7035<br>Cover: RAL 7024                                                                                         |
| Supply includes            | Seals Screws for restricting rotation range Adjusting screws Self-tapping screws for support section attachment                         |
| Rotating/tilting           | Yes                                                                                                                                     |
| Rotation angle/swivel area | approx. 330°.<br>The range of rotation can be limited by inserting the screws<br>provided.                                              |
| Packs of                   | 1 pc(s).                                                                                                                                |
| Net weight                 | 3.14                                                                                                                                    |
| Gross weight               | 3.24                                                                                                                                    |
| Customs tariff number      | 76169990                                                                                                                                |
| EAN                        | 4028177684348                                                                                                                           |
| ETIM 9                     | EC000882                                                                                                                                |
| ECLASS 8.0                 | 27400556                                                                                                                                |
|                            |                                                                                                                                         |