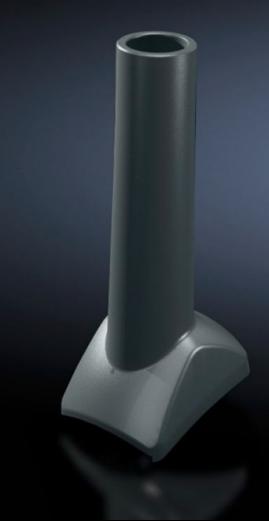

# SG 6206.900 - Mounting component for support arm systems

Angle pieces, angle couplings, intermediate hinges, wall mounted hinges, top mounted joints.

#### **Features**

| Model No.             | SG 6206.900                                                                                                                                                                                                                                         |
|-----------------------|-----------------------------------------------------------------------------------------------------------------------------------------------------------------------------------------------------------------------------------------------------|
| Design                | For support arm system CP 60                                                                                                                                                                                                                        |
| Product description   | For external mounting of a signal pillar on the plastic cover of the support arm components.                                                                                                                                                        |
| Colour                | RAL 7024                                                                                                                                                                                                                                            |
| Installation options  | On signal pillar, modular, in conjunction with connection element 2368001                                                                                                                                                                           |
| Signal pillar         | 3-way LED<br>modular IP65                                                                                                                                                                                                                           |
| Note on Model No.     | For support arm system CP 60, angle coupling 90° 6206.380, angle piece 90° 6206.600, intermediate hinge CP 6206.620, wall-mounted hinge 6206.740, top-mounted joint 6206.640, angle adaptor 90° for support arm combination CP 60 to CP 40 6206.640 |
| Packs of              | 1 pc(s).                                                                                                                                                                                                                                            |
| Net weight            | 0.06                                                                                                                                                                                                                                                |
| Gross weight          | 0.099                                                                                                                                                                                                                                               |
| Customs tariff number | 39269097                                                                                                                                                                                                                                            |
| EAN                   | 4028177684409                                                                                                                                                                                                                                       |
| ETIM 9                | EC002625                                                                                                                                                                                                                                            |
|                       |                                                                                                                                                                                                                                                     |