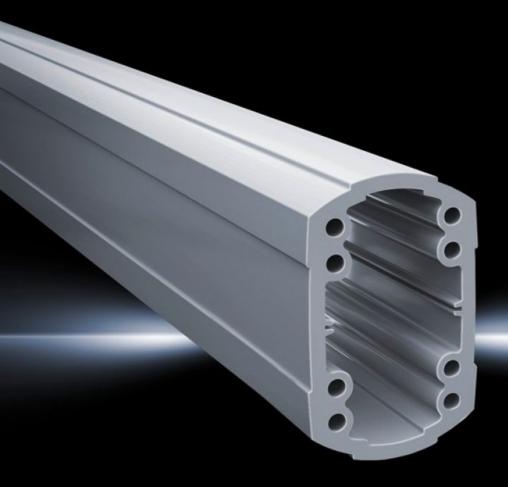

## CP 6212.050 - Support section CP 120 solid

Attachment to the connection components with 4 self-tapping screws in the screw channel. May be cut to any required length, no thread-tapping required. Closed cable duct with a large cross-section.

#### **Features**

| Model No.             | CP 6212.050                                                                                                                                                                                           |
|-----------------------|-------------------------------------------------------------------------------------------------------------------------------------------------------------------------------------------------------|
| Product description   | Attachment to the connection components with 4 self-tapping screws in the screw channel. May be cut to any required length, no thread-tapping required. Closed cable duct with a large cross-section. |
| Material              | Support section: Extruded aluminium section                                                                                                                                                           |
| Colour                | Support section: RAL 7035                                                                                                                                                                             |
| Supply includes       | Support section                                                                                                                                                                                       |
| Length                | 500 mm                                                                                                                                                                                                |
| Dimensions            | Width: 75 mm<br>Height: 120 mm<br>Length: 500 mm                                                                                                                                                      |
| Packs of              | 1 pc(s).                                                                                                                                                                                              |
| Net weight            | 3.875                                                                                                                                                                                                 |
| Gross weight          | 4.18                                                                                                                                                                                                  |
| Customs tariff number | 76042100                                                                                                                                                                                              |
| EAN                   | 4028177683938                                                                                                                                                                                         |
| ETIM 9                | EC000882                                                                                                                                                                                              |
| ECLASS 8.0            | 27400556                                                                                                                                                                                              |