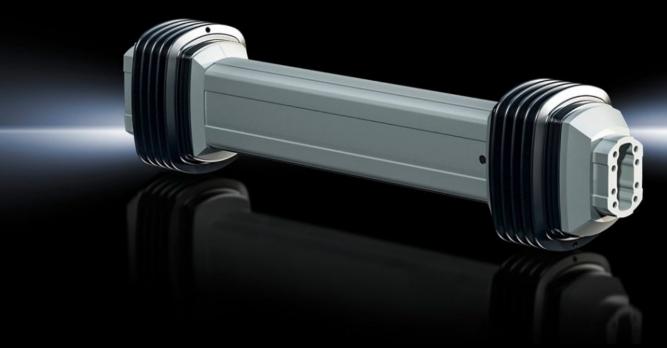

# CP 6212.060 - Support section, height-adjustable for support arm systems

The new height-adjustable support section ensures that you always have a good view of the key parameters in human/machine interaction. The system can be fitted directly to the components in the CP 120 support arm system without any further adaptation on the wall side, and on the enclosure side on support arm system CP 60.

#### **Features**

| Model No.           | CP 6212.060                                                                                                                                                                                                                                                                                                                                                                                                                                                                                                                                                                                                                                                                       |
|---------------------|-----------------------------------------------------------------------------------------------------------------------------------------------------------------------------------------------------------------------------------------------------------------------------------------------------------------------------------------------------------------------------------------------------------------------------------------------------------------------------------------------------------------------------------------------------------------------------------------------------------------------------------------------------------------------------------|
| Product description | The new height-adjustable support section ensures that you always have a good view of the key parameters in human/machine interaction. The system can be fitted directly to the components in the CP 120 support arm system without any further adaptation on the wall side, and on the enclosure side on support arm system CP 60 or CP 120 depending on the model.                                                                                                                                                                                                                                                                                                              |
| Benefits            | Support arm holds securely in any position Additional fixing with clamping lever if required Precise coordination to the suspended load via an adjusting screw at the front of the support section Adjusting screw can be accessed without dismantling any components Large cable tray and cable cable routing at the rotation points for safety Removable side panel for easy access to cable entry Tilting angle of the mounted enclosure is identical in every height position Cables with connectors such as DVI, VGA are easily inserted Broad weight range from 4 to 60 kg with three systems. (Weight range applies to configured enclosure and vertical support section.) |

### **Features**

| Technical specifications          | Cable tray: $36 \times 11 \text{ mm}$ (W x H), max. connector gland: $41 \times 17 \text{ mm}$ (W x H) Superior ergonomic design, thanks to adjustment range 600 mm ( $\pm$ 300 mm)                                            |
|-----------------------------------|--------------------------------------------------------------------------------------------------------------------------------------------------------------------------------------------------------------------------------|
| Applications                      | For tall and short operators For seated and standing work                                                                                                                                                                      |
| Material                          | Joint parts: Cast aluminium<br>Concertina section: Plastic                                                                                                                                                                     |
| Colour                            | RAL 7035                                                                                                                                                                                                                       |
| Supply includes                   | Assembly parts                                                                                                                                                                                                                 |
| Length                            | 741 mm                                                                                                                                                                                                                         |
| Connection options enclosure      | CP 60                                                                                                                                                                                                                          |
| Connection options wall / machine | CP 120                                                                                                                                                                                                                         |
| Note                              | In combination with support support section, height adjustable observe: When using an intermediate hinge, the height-adjustable support section should always be inserted in the closest horizontal position to the enclosure. |
| Dimensions                        | Length: 741 mm                                                                                                                                                                                                                 |
| Load capacity                     | 4 kg30 kg                                                                                                                                                                                                                      |
| Note on Model No.                 | Maximum cross-section for cable entry 41 x 17 mm Weight range applies to configured enclosure and vertical support section.                                                                                                    |
| Packs of                          | 1 pc(s).                                                                                                                                                                                                                       |
| Net weight                        | 10.8                                                                                                                                                                                                                           |
| Gross weight                      | 11.8                                                                                                                                                                                                                           |
| Customs tariff number             | 73269060                                                                                                                                                                                                                       |
| EAN                               | 4028177924338                                                                                                                                                                                                                  |
| ETIM 9                            | EC000882                                                                                                                                                                                                                       |
| ECLASS 8.0                        | 27400556                                                                                                                                                                                                                       |
|                                   |                                                                                                                                                                                                                                |