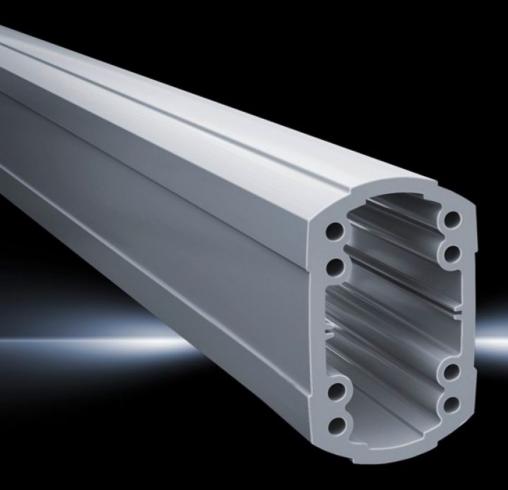

## CP 6212.100 - Support section CP 120 solid

Attachment to the connection components with 4 self-tapping screws in the screw channel. May be cut to any required length, no thread-tapping required. Closed cable duct with a large cross-section.

#### **Features**

| Model No.             | CP 6212.100                                                                                                                                                                                           |
|-----------------------|-------------------------------------------------------------------------------------------------------------------------------------------------------------------------------------------------------|
| Product description   | Attachment to the connection components with 4 self-tapping screws in the screw channel. May be cut to any required length, no thread-tapping required. Closed cable duct with a large cross-section. |
| Material              | Support section: Extruded aluminium section                                                                                                                                                           |
| Colour                | Support section: RAL 7035                                                                                                                                                                             |
| Supply includes       | Support section                                                                                                                                                                                       |
| Length                | 1.000 mm                                                                                                                                                                                              |
| Dimensions            | Width: 75 mm<br>Height: 120 mm<br>Length: 1,000 mm                                                                                                                                                    |
| Packs of              | 1 pc(s).                                                                                                                                                                                              |
| Net weight            | 7.801                                                                                                                                                                                                 |
| Gross weight          | 8.26                                                                                                                                                                                                  |
| Customs tariff number | 76042100                                                                                                                                                                                              |
| EAN                   | 4028177683945                                                                                                                                                                                         |
| ETIM 9                | EC000882                                                                                                                                                                                              |
| ECLASS 8.0            | 27400556                                                                                                                                                                                              |