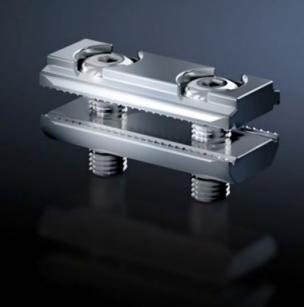

## CP 6212.220 - Clamping elements for support sections CP 60/120, open

For additional protection against rotation and twisting of the open section.

## **Features**

| Model No.             | CP 6212.220                                                                  |
|-----------------------|------------------------------------------------------------------------------|
| Product description   | For additional protection against rotation and twisting of the open section. |
| Benefits              | Two-piece element, may also be retro-fitted                                  |
| Material              | Steel                                                                        |
| Packs of              | 4 pc(s).                                                                     |
| Net weight            | 0.5                                                                          |
| Gross weight          | 0.516                                                                        |
| Customs tariff number | 73269098                                                                     |
| EAN                   | 4028177701922                                                                |
| ECLASS 8.0            | 27400556                                                                     |