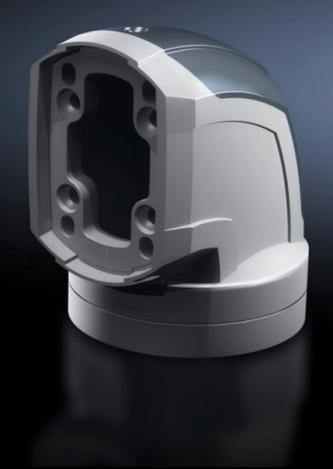

# CP 6212.380 - Angle coupling 90°, CP 120 for support arm connection Ø 130 mm

For swivel mounting of the enclosure on the horizontal part of the support arm system. Enclosure may be suspended or top-mounted. Removable cover for simple cable entry.

#### **Features**

| Model No.                  | CP 6212.380                                                                                                                                                               |
|----------------------------|---------------------------------------------------------------------------------------------------------------------------------------------------------------------------|
| Product description        | For swivel mounting of the enclosure on the horizontal part of the support arm system. Enclosure may be suspended or top-mounted. Removable cover for simple cable entry. |
| Material                   | Angle coupling: Cast aluminium/die-cast zinc Cover: Plastic                                                                                                               |
| Colour                     | Angle coupling: RAL 7035<br>Cover: RAL 7024                                                                                                                               |
| Supply includes            | Seals Grub screws Adjusting screws Self-tapping screws for support section attachment                                                                                     |
| Rotating/tilting           | Yes                                                                                                                                                                       |
| Rotation angle/swivel area | approx. 310°, lockable via clamping levers The range of rotation can be limited by inserting the grub screws provided                                                     |
| Packs of                   | 1 pc(s).                                                                                                                                                                  |
| Net weight                 | 2.097                                                                                                                                                                     |
| Gross weight               | 2.28                                                                                                                                                                      |
| Customs tariff number      | 79070000                                                                                                                                                                  |
| EAN                        | 4028177684201                                                                                                                                                             |
| ETIM 9                     | EC000882                                                                                                                                                                  |
| ECLASS 8.0                 | 27400556                                                                                                                                                                  |