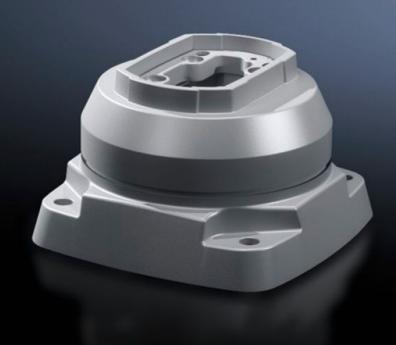

## CP 6212.720 - Top-mounted joint CP 120 Vertical outlet

For swivel mounting of the support arm system on horizontal surfaces – also suitable for suspending from the ceiling.

#### **Features**

| Model No.                  | CP 6212.720                                                                                                           |
|----------------------------|-----------------------------------------------------------------------------------------------------------------------|
| Product description        | For swivel mounting of the support arm system on horizontal surfaces – also suitable for suspending from the ceiling. |
| Material                   | Cast aluminium                                                                                                        |
| Colour                     | RAL 7035                                                                                                              |
| Supply includes            | Seals Screws for restricting rotation range Adjusting screws Self-tapping screws for support section attachment       |
| Rotating/tilting           | Yes                                                                                                                   |
| Rotation angle/swivel area | approx. 330°.<br>The range of rotation can be limited by inserting the screws<br>provided.                            |
| Packs of                   | 1 pc(s).                                                                                                              |
| Net weight                 | 5                                                                                                                     |
| Gross weight               | 5.42                                                                                                                  |
| Customs tariff number      | 76169990                                                                                                              |
| EAN                        | 4028177684003                                                                                                         |
| ETIM 9                     | EC000882                                                                                                              |
| ECLASS 8.0                 | 27400556                                                                                                              |
|                            |                                                                                                                       |