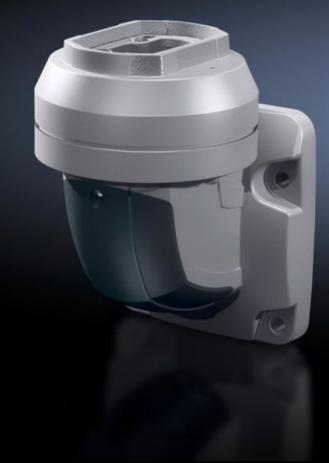

### CP 6212.760 - Wall-mounted hinge CP 120 Vertical outlet

For swivel mounting of the support arm on vertical surfaces. Removable cover for simple cable entry.

#### **Features**

| Model No.                  | CP 6212.760                                                                                                     |
|----------------------------|-----------------------------------------------------------------------------------------------------------------|
| Product description        | For swivel mounting of the support arm on vertical surfaces.<br>Removable cover for simple cable entry.         |
| Material                   | Wall-mounted hinge: Cast aluminium Cover: Plastic                                                               |
| Colour                     | Wall-mounted hinge: RAL 7035<br>Cover: RAL 7024                                                                 |
| Supply includes            | Seals Screws for restricting rotation range Adjusting screws Self-tapping screws for support section attachment |
| Rotating/tilting           | Yes                                                                                                             |
| Rotation angle/swivel area | approx. 330°.<br>The range of rotation can be limited by inserting the screws<br>provided.                      |
| Packs of                   | 1 pc(s).                                                                                                        |
| Net weight                 | 6                                                                                                               |
| Gross weight               | 6.18                                                                                                            |
| Customs tariff number      | 76169990                                                                                                        |
| EAN                        | 4028177684126                                                                                                   |
| ETIM 9                     | EC000882                                                                                                        |
| ECLASS 8.0                 | 27400556                                                                                                        |