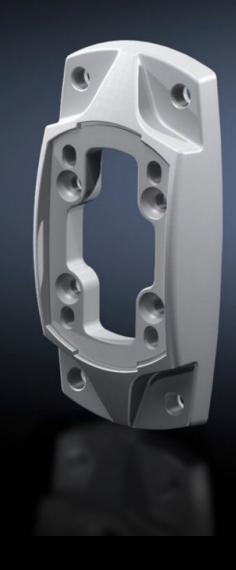

# Wall/base mounting bracket CP 120, small

State: 26/08/2025 (Source: rittal.com/ro-ro)

## CP 6212.820 - Wall/base mounting bracket CP 120, small

For rigid attachment of the support arm system to vertical or horizontal surfaces.

#### **Features**

| Model No.             | CP 6212.820                                                                        |
|-----------------------|------------------------------------------------------------------------------------|
| Product description   | For rigid attachment of the support arm system to vertical or horizontal surfaces. |
| Material              | Wall/base mounting bracket: Cast aluminium                                         |
| Colour                | RAL 7035                                                                           |
| Supply includes       | Seals Adjusting screws Self-tapping screws for support section attachment          |
| Rifid y/n             | Yes                                                                                |
| Packs of              | 1 pc(s).                                                                           |
| Net weight            | 0.585                                                                              |
| Gross weight          | 0.62                                                                               |
| Customs tariff number | 83024900                                                                           |
| EAN                   | 4028177684133                                                                      |
| ETIM 9                | EC000882                                                                           |
| ECLASS 8.0            | 27400556                                                                           |
|                       |                                                                                    |