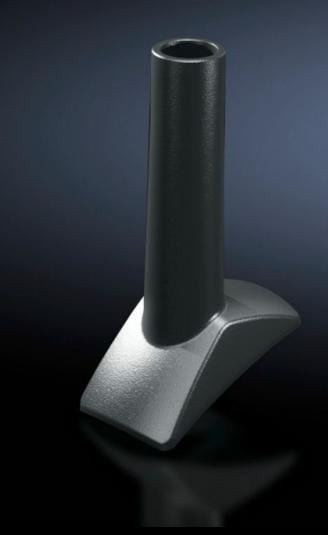

# SG 6212.900 - Mounting component for support arm systems

Angle pieces, angle couplings, intermediate hinges, wall mounted hinges, top mounted joints.

#### **Features**

| Model No.             | SG 6212.900                                                                                                                                                                                                                                                              |  |
|-----------------------|--------------------------------------------------------------------------------------------------------------------------------------------------------------------------------------------------------------------------------------------------------------------------|--|
| Design                | for support arm systems CP 120 and CP 180                                                                                                                                                                                                                                |  |
| Product description   | For external mounting of a signal pillar on the plastic cover of the support arm components.                                                                                                                                                                             |  |
| Colour                | RAL 7024                                                                                                                                                                                                                                                                 |  |
| Installation options  | On signal pillar, modular, in conjunction with connection element 2368001                                                                                                                                                                                                |  |
| Signal pillar         | 3-way LED<br>modular IP65                                                                                                                                                                                                                                                |  |
| Note on Model No.     | For support arm system CP 120, angle coupling 90° CP 6212.380, angle piece 90° CP 6212.600, intermediate hinge CP 6212.620, wall-mounted hinge 6212.740, top-mounted joint 6212.700  For support arm system CP 180, angle piece 90° 6218.700, top-mounted joint 6218.700 |  |
| Packs of              | 1 pc(s).                                                                                                                                                                                                                                                                 |  |
| Net weight            | 0.1                                                                                                                                                                                                                                                                      |  |
| Gross weight          | 0.104                                                                                                                                                                                                                                                                    |  |
| Customs tariff number | 39269097                                                                                                                                                                                                                                                                 |  |
| EAN                   | 4028177684249                                                                                                                                                                                                                                                            |  |
|                       |                                                                                                                                                                                                                                                                          |  |