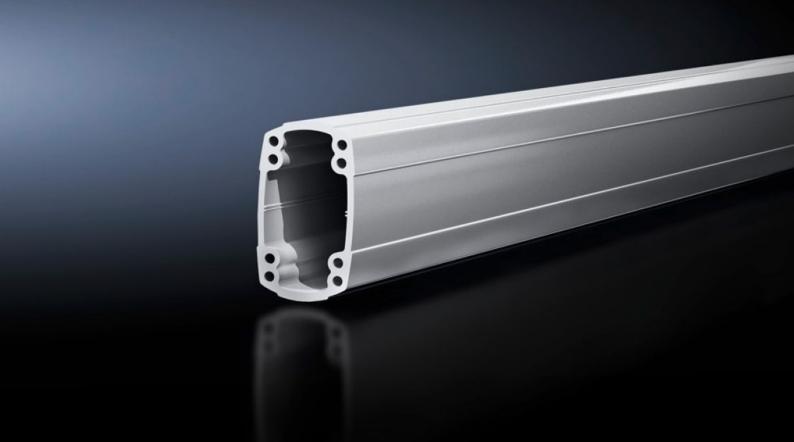

## CP 6218.100 - Support section CP 180 solid

Attachment to the connection components with 4 self-tapping screws in the screw channel. May be cut to any required length, no thread-tapping required. Closed cable duct with a large cross-section.

#### **Features**

| CP 6218.100                                                                                                                                                                                           |
|-------------------------------------------------------------------------------------------------------------------------------------------------------------------------------------------------------|
| GF 0210.100                                                                                                                                                                                           |
| Attachment to the connection components with 4 self-tapping screws in the screw channel. May be cut to any required length, no thread-tapping required. Closed cable duct with a large cross-section. |
| Support section: Extruded aluminium section                                                                                                                                                           |
| Support section: RAL 7035                                                                                                                                                                             |
| Support section                                                                                                                                                                                       |
| 1.000 mm                                                                                                                                                                                              |
| Width: 90 mm<br>Height: 160 mm<br>Length: 1,000 mm                                                                                                                                                    |
| 1 pc(s).                                                                                                                                                                                              |
| 10.178                                                                                                                                                                                                |
| 10.82                                                                                                                                                                                                 |
| 76042100                                                                                                                                                                                              |
| 4028177683815                                                                                                                                                                                         |
| EC000882                                                                                                                                                                                              |
| 27400556                                                                                                                                                                                              |
|                                                                                                                                                                                                       |