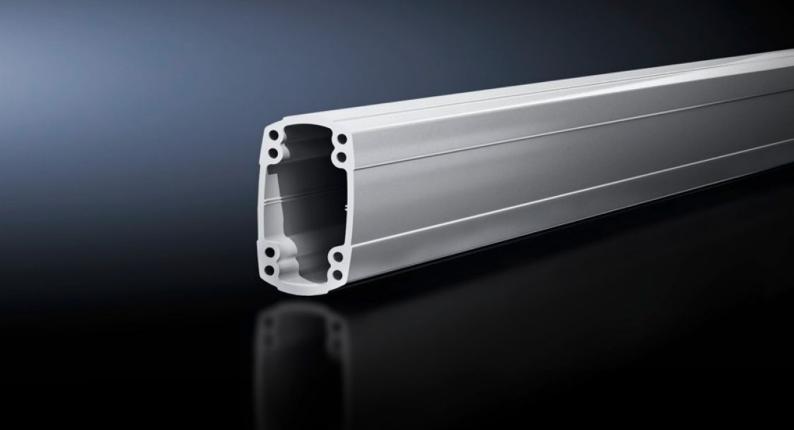

## CP 6218.200 - Support section CP 180 solid

Attachment to the connection components with 4 self-tapping screws in the screw channel. May be cut to any required length, no thread-tapping required. Closed cable duct with a large cross-section.

#### **Features**

| odel No.            | CP 6218.200                                                                                                                                                                                           |
|---------------------|-------------------------------------------------------------------------------------------------------------------------------------------------------------------------------------------------------|
|                     | Attachment to the connection components with 4 self-tapping screws in the screw channel. May be cut to any required length, no thread-tapping required. Closed cable duct with a large cross-section. |
| nterial             | Support section: Extruded aluminium section                                                                                                                                                           |
| lour                | Support section: RAL 7035                                                                                                                                                                             |
| pply includes       | Support section                                                                                                                                                                                       |
| ngth                | 2.000 mm                                                                                                                                                                                              |
|                     | Width: 90 mm<br>Height: 160 mm<br>Length: 2,000 mm                                                                                                                                                    |
| cks of              | 1 pc(s).                                                                                                                                                                                              |
| t weight            | 20.439                                                                                                                                                                                                |
| oss weight          | 21.515                                                                                                                                                                                                |
| stoms tariff number | 76042100                                                                                                                                                                                              |
| N .                 | 4028177683822                                                                                                                                                                                         |
| IM 9                | EC000882                                                                                                                                                                                              |
| LASS 8.0            | 27400556                                                                                                                                                                                              |
|                     |                                                                                                                                                                                                       |