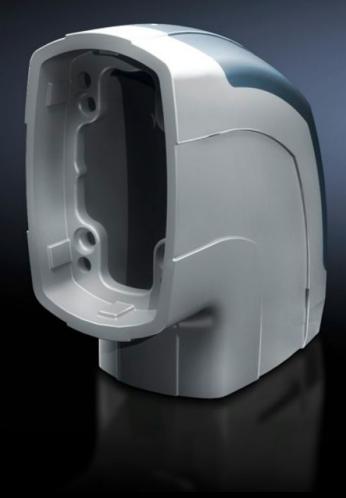

## CP 6218.600 - Angle piece 90° CP 180

For connecting horizontal and vertical support arm components. Removable covers for simple cable entry.

#### **Features**

| Model No.             | CP 6218.600                                                                                              |
|-----------------------|----------------------------------------------------------------------------------------------------------|
| Product description   | For connecting horizontal and vertical support arm components.  Removable covers for simple cable entry. |
| Material              | Angle piece: Cast aluminium<br>Cover: Plastic                                                            |
| Colour                | Angle piece: RAL 7035<br>Cover: RAL 7024                                                                 |
| Supply includes       | Seals Adjusting screws Self-tapping screws for support section attachment                                |
| Rifid y/n             | Yes                                                                                                      |
| Packs of              | 1 pc(s).                                                                                                 |
| Net weight            | 3.2                                                                                                      |
| Gross weight          | 3.4                                                                                                      |
| Customs tariff number | 76169990                                                                                                 |
| EAN                   | 4028177683891                                                                                            |
| ETIM 9                | EC000882                                                                                                 |
| ECLASS 8.0            | 27400556                                                                                                 |
|                       |                                                                                                          |