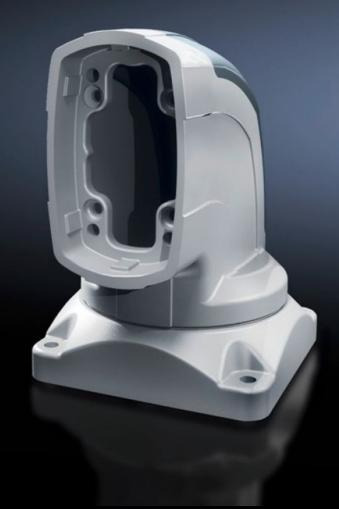

## CP 6218.700 - Top-mounted joint CP 180 Horizontal outlet

For swivel mounting of the support arm system on horizontal surfaces – also suitable for suspending from the ceiling. Removable cover for simple cable entry.

#### **Features**

| Model No.                     | CP 6218.700                                                                                                                                                   |
|-------------------------------|---------------------------------------------------------------------------------------------------------------------------------------------------------------|
| Product description           | For swivel mounting of the support arm system on horizontal surfaces – also suitable for suspending from the ceiling. Removable cover for simple cable entry. |
| Material                      | Top-mounted joint: Cast steel<br>Cover: Plastic                                                                                                               |
| Colour                        | Top-mounted joint: RAL 7035<br>Cover: RAL 7024                                                                                                                |
| Supply includes               | Seals Screws for restricting rotation range Adjusting screws Self-tapping screws for support section attachment                                               |
| Rotating/tilting              | Yes                                                                                                                                                           |
| Rotation angle/swivel area    | approx. 330°. The range of rotation can be limited by inserting the screws/limit plate provided.                                                              |
| Packs of                      | 1 pc(s).                                                                                                                                                      |
| Net weight                    | 18                                                                                                                                                            |
| Gross weight                  | 18.65                                                                                                                                                         |
| PCF per pack (cradle-to-gate) | 68.6 kg CO2 eq (Cat B)                                                                                                                                        |
| Note on PCF category          | Category B: PCF value (cradle-to-gate) based on the product weight, approximately calculated and self-declared                                                |
| Customs tariff number         | 73269098                                                                                                                                                      |
| EAN                           | 4028177683860                                                                                                                                                 |
| ETIM 9                        | EC000882                                                                                                                                                      |
|                               |                                                                                                                                                               |