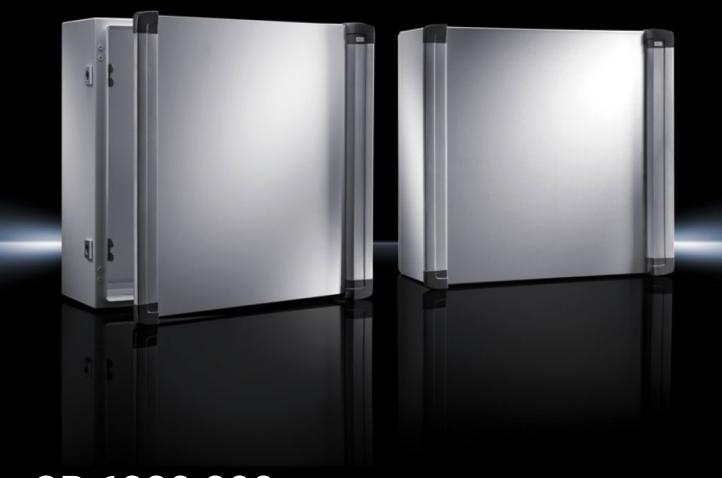

## CP 6320.300 - Command panels with handle strips

Operating housings with modern sheet steel handle strips, with support arm cut-out  $\emptyset$  130 mm to fit support arm system CP 60 / 120 / 180, service access optionally from the front or rear, aluminium front panel easily removable for machining, protection category IP 55.

#### **Features**

| Model No.                               | CP 6320.300                                                       |
|-----------------------------------------|-------------------------------------------------------------------|
| Material                                | Enclosure and door: Sheet steel                                   |
|                                         | Handle strips: Aluminium                                          |
|                                         | Front panel: Aluminium                                            |
|                                         | Cover caps: Plastic                                               |
| Surface finish                          | Enclosure and door: Dipcoat primed, powder-coated on the outside, |
|                                         | textured paint                                                    |
|                                         | Handle strip: Natural anodised                                    |
|                                         | Front panel: Natural anodised                                     |
| Colour                                  | Enclosure and door: RAL 7035                                      |
|                                         | Handle strip: Natural anodised                                    |
|                                         | Front panel: Natural anodised                                     |
|                                         | Cover caps: similar to RAL 7024                                   |
| Supply includes                         | Enclosure with cut-out and reinforcement for support arm          |
|                                         | connection Ø 130 mm                                               |
|                                         | Front with maximum cut-out, covered with easily machinable 3 mm   |
|                                         | aluminium front panel                                             |
|                                         | Side handle strips and cover caps                                 |
|                                         | Cam lock with 3 mm double-bit insert                              |
|                                         | Integral interior installation bracket with TS system punchings   |
| Dimensions                              | Width: 380 mm                                                     |
|                                         | Height: 380 mm                                                    |
|                                         | Depth: 210 mm                                                     |
| IP protection category to IEC 60<br>529 | IP 55                                                             |
| Design                                  | Servicing access from the rear                                    |