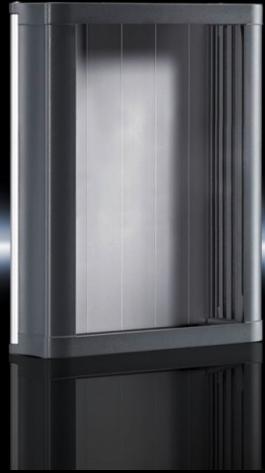

## CP 6340.000 - Compact Panel

Command panel in an elegant design made from extruded aluminium sections. Ideal for small operator panels. Versatile interior installation

#### **Features**

| Model No.           | CP 6340.000                                                                                                                                                                                                                                                                                                                                    |
|---------------------|------------------------------------------------------------------------------------------------------------------------------------------------------------------------------------------------------------------------------------------------------------------------------------------------------------------------------------------------|
| Design              | With support arm connection 90 x 71 mm for CP 40, steel                                                                                                                                                                                                                                                                                        |
| Product description | For small operating units built into front panels. The front panel is inserted from the rear and secured with screw clamps. Special front panels with a material thickness of between 2 and 6 mm are possible. Rear panel optionally hinged on the left or right. Roof tray with cut-out and reinforcement for support arm system CP 40 steel. |
| Material            | Roof tray, base tray: Die-cast zinc<br>Rear panel: Aluminium<br>Side parts: Extruded aluminium section<br>Screw cover: Plastic                                                                                                                                                                                                                 |
| Surface finish      | Roof tray, base tray, side parts: Powder-coated<br>Rear panel: natural anodised                                                                                                                                                                                                                                                                |
| Colour              | RAL 7024                                                                                                                                                                                                                                                                                                                                       |
| Supply includes     | Roof tray Base tray Rear panel Side parts Screw cover Seal and screw clamp                                                                                                                                                                                                                                                                     |