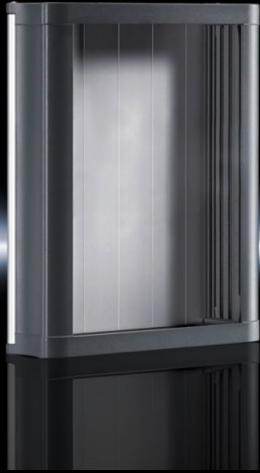

## CP 6340.100 - Compact Panel

Command panel in an elegant design made from extruded aluminium sections. Ideal for small operator panels. Versatile interior installation

#### **Features**

| Model No.           | CP 6340.100                                                                                                                                                                                                                                                                                                                                    |
|---------------------|------------------------------------------------------------------------------------------------------------------------------------------------------------------------------------------------------------------------------------------------------------------------------------------------------------------------------------------------|
| Design              | With support arm connection 90 x 71 mm for CP 40, steel                                                                                                                                                                                                                                                                                        |
| Product description | For small operating units built into front panels. The front panel is inserted from the rear and secured with screw clamps. Special front panels with a material thickness of between 2 and 6 mm are possible. Rear panel optionally hinged on the left or right. Roof tray with cut-out and reinforcement for support arm system CP 40 steel. |
| Material            | Roof tray, base tray: Die-cast zinc Rear panel: Aluminium Side parts: Extruded aluminium section Screw cover: Plastic                                                                                                                                                                                                                          |
| Surface finish      | Roof tray, base tray, side parts: Powder-coated<br>Rear panel: natural anodised                                                                                                                                                                                                                                                                |
| Colour              | RAL 7024                                                                                                                                                                                                                                                                                                                                       |
| Supply includes     | Roof tray Base tray Rear panel Side parts Screw cover Seal and screw clamp                                                                                                                                                                                                                                                                     |