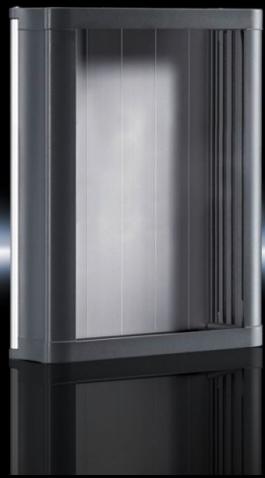

## CP 6340.300 - Compact Panel

Command panel in an elegant design made from extruded aluminium sections. Ideal for small operator panels. Versatile interior installation

#### **Features**

| Model No.           | CP 6340.300                                                                                                                                                                                                                                                                                                                                    |
|---------------------|------------------------------------------------------------------------------------------------------------------------------------------------------------------------------------------------------------------------------------------------------------------------------------------------------------------------------------------------|
| Design              | With support arm connection 90 x 71 mm for CP 40, steel                                                                                                                                                                                                                                                                                        |
| Product description | For small operating units built into front panels. The front panel is inserted from the rear and secured with screw clamps. Special front panels with a material thickness of between 2 and 6 mm are possible. Rear panel optionally hinged on the left or right. Roof tray with cut-out and reinforcement for support arm system CP 40 steel. |
| Material            | Roof tray, base tray: Die-cast zinc<br>Rear panel: Aluminium<br>Side parts: Extruded aluminium section<br>Screw cover: Plastic                                                                                                                                                                                                                 |
| Surface finish      | Roof tray, base tray, side parts: Powder-coated<br>Rear panel: natural anodised                                                                                                                                                                                                                                                                |
| Colour              | RAL 7024                                                                                                                                                                                                                                                                                                                                       |
| Supply includes     | Roof tray Base tray Rear panel Side parts Screw cover Seal and screw clamp                                                                                                                                                                                                                                                                     |