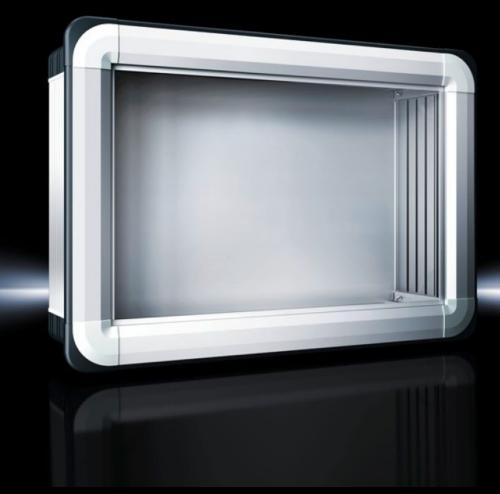

#### CP 6372.541 - Comfort Panel

Aluminium enclosure, high thermal conductivity for optimum passive heat dissipation. Low weight coupled with high stability. Protection category IP 65 to IEC 60 529.

#### **Features**

| Model No.       | CP 6372.541                                                 |
|-----------------|-------------------------------------------------------------|
| Design          | Support arm connection, rectangular 120 x 65 mm             |
| Benefits        | Aluminium enclosure, high thermal conductivity for optimum  |
|                 | passive heat dissipation.                                   |
|                 | Low weight coupled with high stability                      |
|                 | Compatible with all Rittal stand and support arm systems    |
| Material        | Enclosure: Extruded aluminium section                       |
|                 | Corner pieces: Die-cast zinc                                |
|                 | Corner protectors: Plastic                                  |
| General colour  | Natural anodised                                            |
| Colour          | Enclosure: Natural anodised                                 |
|                 | Corner pieces: RAL 7035                                     |
|                 | Corner protectors: similar to RAL 7024                      |
| Supply includes | Enclosure with cut-out for support arm connection           |
|                 | 3 mm double-bit lock insert may be exchanged for 41 mm lock |
|                 | inserts, plastic handles and T handles, type C              |
|                 | Seals and assembly parts for front panels                   |
|                 | Hinged rear panel, hinging on the longest side              |

### Features

| Width: 628.5 mm<br>Height: 508.5 mm<br>Depth: 92 mm                      |
|--------------------------------------------------------------------------|
| 74 mm                                                                    |
| IP 65                                                                    |
| NEMA 12                                                                  |
| 520 mm                                                                   |
| 400 mm                                                                   |
| Servicing access from the rear                                           |
| The support arm connection may be swapped over by rotating the enclosure |
| Aluminium                                                                |
| Lock version: Screw lock                                                 |
| 1 pc(s).                                                                 |
| 8.8                                                                      |
| 10.4                                                                     |
| 4028177663060                                                            |
| EC002504                                                                 |
| 27180505                                                                 |
|                                                                          |