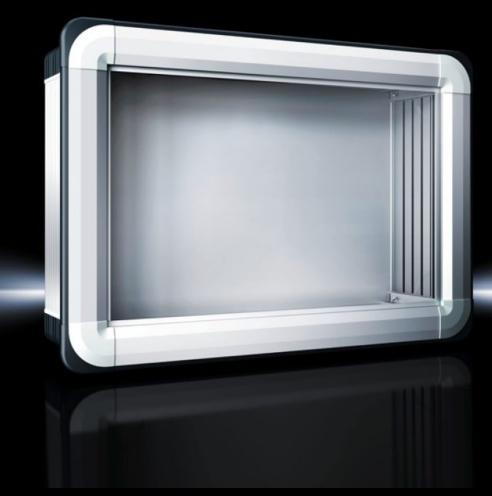

#### CP 6372.561 - Comfort Panel

Aluminium enclosure, high thermal conductivity for optimum passive heat dissipation. Low weight coupled with high stability. Protection category IP 65 to IEC 60 529.

#### **Features**

| Model No.          | CP 6372.561                                                 |
|--------------------|-------------------------------------------------------------|
| Design             | Support arm connection, rectangular 120 x 65 mm             |
| Benefits           | Aluminium enclosure, high thermal conductivity for optimum  |
|                    | passive heat dissipation.                                   |
|                    | Low weight coupled with high stability                      |
|                    | Compatible with all Rittal stand and support arm systems    |
| Material           | Enclosure: Extruded aluminium section                       |
|                    | Corner pieces: Die-cast zinc                                |
|                    | Corner protectors: Plastic                                  |
| General colour     | Natural anodised                                            |
| Colour             | Enclosure: Natural anodised                                 |
|                    | Corner pieces: RAL 7035                                     |
|                    | Corner protectors: similar to RAL 7024                      |
| Supply includes    | Enclosure with cut-out for support arm connection           |
|                    | 3 mm double-bit lock insert may be exchanged for 41 mm lock |
|                    | inserts, plastic handles and T handles, type C              |
|                    | Seals and assembly parts for front panels                   |
|                    | Hinged rear panel, hinging on the longest side              |
| Installation depth | 74 mm                                                       |