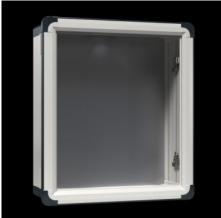

#### **Features**

| Model No.          | CP 6372.561                                                 |
|--------------------|-------------------------------------------------------------|
| Design             | Support arm connection, rectangular 120 x 65 mm             |
| Benefits           | Aluminium enclosure, high thermal conductivity for optimum  |
|                    | passive heat dissipation.                                   |
|                    | Low weight coupled with high stability                      |
|                    | Compatible with all Rittal stand and support arm systems    |
| Material           | Enclosure: Extruded aluminium section                       |
|                    | Corner pieces: Die-cast zinc                                |
|                    | Corner protectors: Plastic                                  |
| General colour     | Natural anodised                                            |
| Colour             | Enclosure: Natural anodised                                 |
|                    | Corner pieces: RAL 7035                                     |
|                    | Corner protectors: similar to RAL 7024                      |
| Supply includes    | Enclosure with cut-out for support arm connection           |
|                    | 3 mm double-bit lock insert may be exchanged for 41 mm lock |
|                    | inserts, plastic handles and T handles, type C              |
|                    | Seals and assembly parts for front panels                   |
|                    | Hinged rear panel, hinging on the longest side              |
| Installation depth | 74 mm                                                       |

### Features

| IP protection category to IEC 60 529 | IP 65                                                                    |
|--------------------------------------|--------------------------------------------------------------------------|
| Protection category NEMA             | NEMA 12                                                                  |
| To fit front panel width             | 520 mm                                                                   |
| To fit front panel height            | 600 mm                                                                   |
| Design                               | Servicing access from the rear                                           |
| Note                                 | The support arm connection may be swapped over by rotating the enclosure |
| Basic material                       | Aluminium                                                                |
| Lock                                 | Lock version: Screw lock                                                 |
| Packs of                             | 1 pc(s).                                                                 |
| Net weight                           | 10.3                                                                     |
| Gross weight                         | 13.2                                                                     |
| EAN                                  | 4028177663121                                                            |
| ETIM 9                               | EC002504                                                                 |
| ECLASS 8.0                           | 27180505                                                                 |