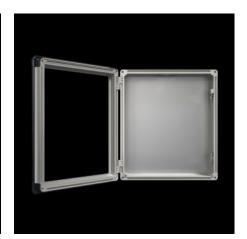

#### **Features**

| Model No.          | CP 6372.561                                                 |
|--------------------|-------------------------------------------------------------|
| Design             | Support arm connection, rectangular 120 x 65 mm             |
| Benefits           | Aluminium enclosure, high thermal conductivity for optimum  |
|                    | passive heat dissipation.                                   |
|                    | Low weight coupled with high stability                      |
|                    | Compatible with all Rittal stand and support arm systems    |
| Material           | Enclosure: Extruded aluminium section                       |
|                    | Corner pieces: Die-cast zinc                                |
|                    | Corner protectors: Plastic                                  |
| General colour     | Natural anodised                                            |
| Colour             | Enclosure: Natural anodised                                 |
|                    | Corner pieces: RAL 7035                                     |
|                    | Corner protectors: similar to RAL 7024                      |
| Supply includes    | Enclosure with cut-out for support arm connection           |
|                    | 3 mm double-bit lock insert may be exchanged for 41 mm lock |
|                    | inserts, plastic handles and T handles, type C              |
|                    | Seals and assembly parts for front panels                   |
|                    | Hinged rear panel, hinging on the longest side              |
| Installation depth | 74 mm                                                       |

### Features

| IP protection category to IEC 60 529 | IP 65                                                                    |
|--------------------------------------|--------------------------------------------------------------------------|
| Protection category NEMA             | NEMA 12                                                                  |
| To fit front panel width             | 520 mm                                                                   |
| To fit front panel height            | 600 mm                                                                   |
| Design                               | Servicing access from the rear                                           |
| Note                                 | The support arm connection may be swapped over by rotating the enclosure |
| Basic material                       | Aluminium                                                                |
| Lock                                 | Lock version: Screw lock                                                 |
| Packs of                             | 1 pc(s).                                                                 |
| Net weight                           | 10.3                                                                     |
| Gross weight                         | 13.2                                                                     |
| EAN                                  | 4028177663121                                                            |
| ETIM 9                               | EC002504                                                                 |
| ECLASS 8.0                           | 27180505                                                                 |