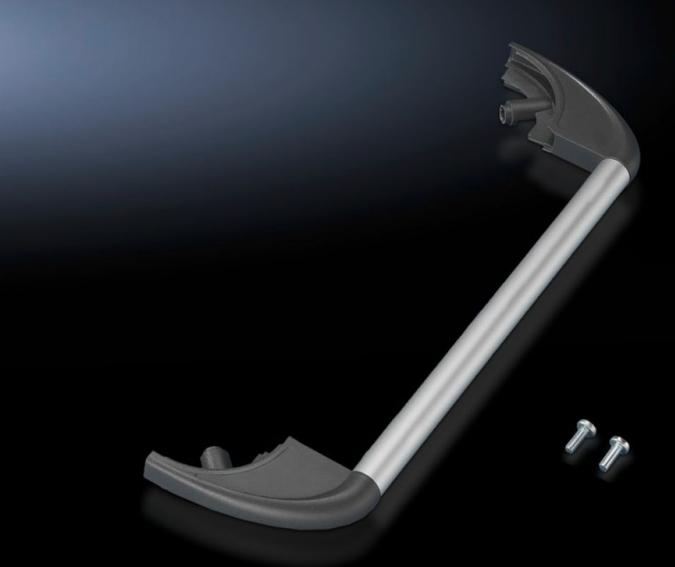

## CP 6375.010 - Handle set

For external mounting on corner pieces, also suitable for retro-fitting.

#### **Features**

| Model No.                | CP 6375.010                                                                  |
|--------------------------|------------------------------------------------------------------------------|
| Design                   | For horizontal mounting                                                      |
| Product description      | For external mounting on corner pieces, also suitable for retro-<br>fitting. |
| Material                 | Handle tube: Aluminium                                                       |
|                          | Handle holder: Die-cast zinc                                                 |
|                          | Covers: Polyamide                                                            |
| Surface finish           | Handle tube: Natural anodised                                                |
|                          | Handle holder: Powder-coated                                                 |
| Colour                   | Handle holder: RAL 7024                                                      |
|                          | Covers: Similar to RAL 7024                                                  |
| Supply includes          | Handle tube, Ø 20 mm                                                         |
|                          | 2 handle holders                                                             |
|                          | 2 covers                                                                     |
|                          | Assembly parts                                                               |
| Note                     | If necessary, the size may be shortened by cutting the handle tube           |
|                          | down to size                                                                 |
|                          | For enclosures with 74 mm depth, cannot be mounted on the same               |
|                          | side as the support arm connection                                           |
| To fit front panel width | 482,6 mm                                                                     |
| Packs of                 | 1 pc(s).                                                                     |
|                          |                                                                              |