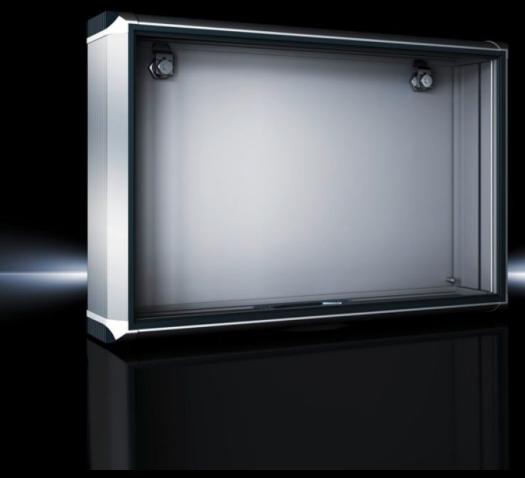

## CP 6380.040 - Optipanel

Aluminium enclosure, high thermal conductivity for optimum passive heat dissipation. For smaller panels and control solutions. Super-slimline design, needs hardly more space than the installed equipment itself.

#### **Features**

| Model No.       | CP 6380.040                                                |
|-----------------|------------------------------------------------------------|
|                 |                                                            |
| Design          | Support arm connection, rectangular 120 x 65 mm            |
| Benefits        | Aluminium enclosure, high thermal conductivity for optimum |
|                 | passive heat dissipation.                                  |
|                 | Low weight coupled with high stability                     |
|                 | Compatible with all Rittal stand and support arm systems   |
| Material        | Enclosure: Extruded aluminium section                      |
|                 | Corner pieces: Die-cast zinc                               |
|                 | Corner protectors: Plastic                                 |
| General colour  | Natural anodised                                           |
| Colour          | Enclosure: Natural anodised                                |
|                 | Corner pieces: RAL 7035                                    |
|                 | Corner protectors: similar to RAL 7024                     |
| Supply includes | Enclosure with hinged rear panel                           |
|                 | Seals                                                      |
| Dimensions      | Width: 526.6 mm                                            |
|                 | Height: 398.8 mm                                           |
|                 | Depth: 110 mm                                              |