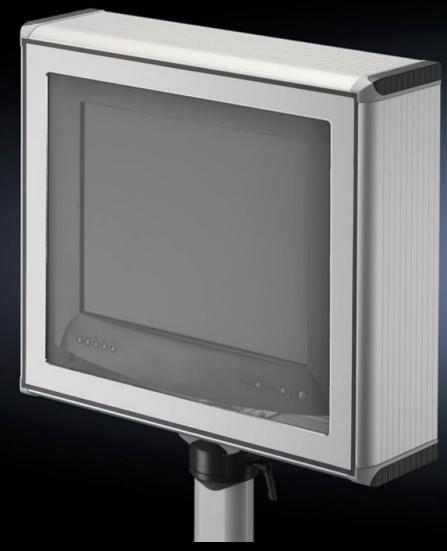

## CP 6380.050 - Optipanel

Aluminium enclosure, high thermal conductivity for optimum passive heat dissipation. For smaller panels and control solutions. Super-slimline design, needs hardly more space than the installed equipment itself.

#### **Features**

| Model No.                            | CP 6380.050                                                |
|--------------------------------------|------------------------------------------------------------|
| Design                               | Support arm connection Ø 130 mm                            |
| Benefits                             | Aluminium enclosure, high thermal conductivity for optimum |
|                                      | passive heat dissipation.                                  |
|                                      | Low weight coupled with high stability                     |
|                                      | Compatible with all Rittal stand and support arm systems   |
| Material                             | Enclosure: Extruded aluminium section                      |
|                                      | Corner pieces: Die-cast zinc                               |
|                                      | Corner protectors: Plastic                                 |
| General colour                       | Natural anodised                                           |
| Colour                               | Enclosure: Natural anodised                                |
|                                      | Corner pieces: RAL 7035                                    |
|                                      | Corner protectors: similar to RAL 7024                     |
| Supply includes                      | Enclosure with hinged rear panel                           |
|                                      | Seals                                                      |
| IP protection category to IEC 60 529 | IP 65                                                      |
| Design                               | Servicing access from the rear                             |