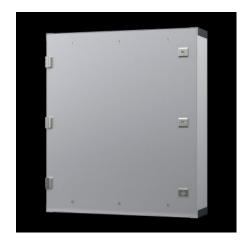

#### **Features**

| Model No.          | CP 6380.610                                                |
|--------------------|------------------------------------------------------------|
| Design             | Support arm connection Ø 130 mm                            |
| Benefits           | Aluminium enclosure, high thermal conductivity for optimum |
|                    | passive heat dissipation.                                  |
|                    | Low weight coupled with high stability                     |
|                    | Compatible with all Rittal stand and support arm systems   |
| Material           | Enclosure: Extruded aluminium section                      |
|                    | Corner pieces: Die-cast zinc                               |
|                    | Corner protectors: Plastic                                 |
| General colour     | Natural anodised                                           |
| Colour             | Enclosure: Natural anodised                                |
|                    | Corner pieces: RAL 7035                                    |
|                    | Corner protectors: similar to RAL 7024                     |
| Supply includes    | Enclosure with hinged rear panel                           |
|                    | Seals                                                      |
|                    | Seals and assembly parts for front panels                  |
| Installation depth | 150 mm                                                     |
|                    |                                                            |

## Features

| IP protection category to IEC 60<br>529 | IP 65                                                                                                  |
|-----------------------------------------|--------------------------------------------------------------------------------------------------------|
| To fit front panel width                | 520 mm                                                                                                 |
| To fit front panel height               | 600 mm                                                                                                 |
| Design                                  | Servicing access from the rear                                                                         |
| Note                                    | The support arm connection may be swapped over by rotating the enclosure                               |
|                                         | 3 mm double-bit lock insert may be exchanged for 41 mm lock                                            |
|                                         | inserts, plastic handles and T handles, type C Hinging of the rear panel on the longest enclosure side |
|                                         | ——————————————————————————————————————                                                                 |
| Basic material                          | Aluminium                                                                                              |
| Lock                                    | Lock version: Cam                                                                                      |
|                                         | Number of locks: 2                                                                                     |
|                                         | Lock insert: 3 mm double-bit                                                                           |
| Packs of                                | 1 pc(s).                                                                                               |
| Net weight                              | 11.542                                                                                                 |
| Gross weight                            | 12.149                                                                                                 |
| Customs tariff number                   | 94032080                                                                                               |
| EAN                                     | 4028177663206                                                                                          |
| ETIM 9                                  | EC002504                                                                                               |
| ECLASS 8.0                              | 27180505                                                                                               |
|                                         |                                                                                                        |