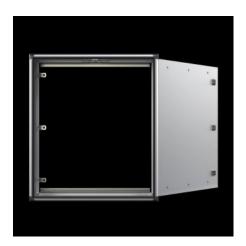

#### **Features**

| Model No.          | CP 6380.610                                                |
|--------------------|------------------------------------------------------------|
| Design             | Support arm connection Ø 130 mm                            |
| Benefits           | Aluminium enclosure, high thermal conductivity for optimum |
|                    | passive heat dissipation.                                  |
|                    | Low weight coupled with high stability                     |
|                    | Compatible with all Rittal stand and support arm systems   |
| Material           | Enclosure: Extruded aluminium section                      |
|                    | Corner pieces: Die-cast zinc                               |
|                    | Corner protectors: Plastic                                 |
| General colour     | Natural anodised                                           |
| Colour             | Enclosure: Natural anodised                                |
|                    | Corner pieces: RAL 7035                                    |
|                    | Corner protectors: similar to RAL 7024                     |
| Supply includes    | Enclosure with hinged rear panel                           |
|                    | Seals                                                      |
|                    | Seals and assembly parts for front panels                  |
| Installation depth | 150 mm                                                     |
|                    |                                                            |

## Features

| IP protection category to IEC 60<br>529 | IP 65                                                                                                  |
|-----------------------------------------|--------------------------------------------------------------------------------------------------------|
| To fit front panel width                | 520 mm                                                                                                 |
| To fit front panel height               | 600 mm                                                                                                 |
| Design                                  | Servicing access from the rear                                                                         |
| Note                                    | The support arm connection may be swapped over by rotating the enclosure                               |
|                                         | 3 mm double-bit lock insert may be exchanged for 41 mm lock                                            |
|                                         | inserts, plastic handles and T handles, type C Hinging of the rear panel on the longest enclosure side |
|                                         | ——————————————————————————————————————                                                                 |
| Basic material                          | Aluminium                                                                                              |
| Lock                                    | Lock version: Cam                                                                                      |
|                                         | Number of locks: 2                                                                                     |
|                                         | Lock insert: 3 mm double-bit                                                                           |
| Packs of                                | 1 pc(s).                                                                                               |
| Net weight                              | 11.542                                                                                                 |
| Gross weight                            | 12.149                                                                                                 |
| Customs tariff number                   | 94032080                                                                                               |
| EAN                                     | 4028177663206                                                                                          |
| ETIM 9                                  | EC002504                                                                                               |
| ECLASS 8.0                              | 27180505                                                                                               |
|                                         |                                                                                                        |