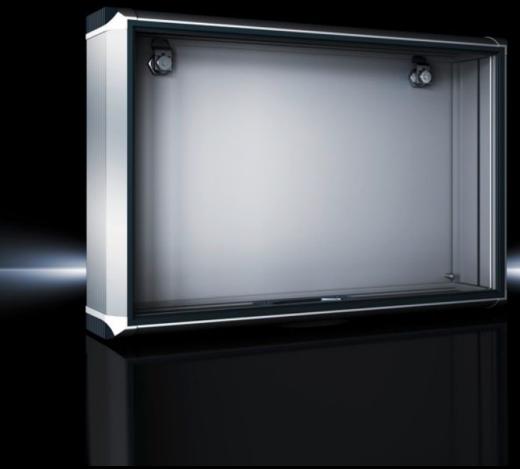

## CP 6380.610 - Optipanel

Aluminium enclosure, high thermal conductivity for optimum passive heat dissipation. For smaller panels and control solutions. Super-slimline design, needs hardly more space than the installed equipment itself.

## Features

| IP protection category to IEC 60<br>529 | IP 65                                                                                                  |
|-----------------------------------------|--------------------------------------------------------------------------------------------------------|
| To fit front panel width                | 520 mm                                                                                                 |
| To fit front panel height               | 600 mm                                                                                                 |
| Design                                  | Servicing access from the rear                                                                         |
| Note                                    | The support arm connection may be swapped over by rotating the enclosure                               |
|                                         | 3 mm double-bit lock insert may be exchanged for 41 mm lock                                            |
|                                         | inserts, plastic handles and T handles, type C Hinging of the rear panel on the longest enclosure side |
|                                         | ——————————————————————————————————————                                                                 |
| Basic material                          | Aluminium                                                                                              |
| Lock                                    | Lock version: Cam                                                                                      |
|                                         | Number of locks: 2                                                                                     |
|                                         | Lock insert: 3 mm double-bit                                                                           |
| Packs of                                | 1 pc(s).                                                                                               |
| Net weight                              | 11.542                                                                                                 |
| Gross weight                            | 12.149                                                                                                 |
| Customs tariff number                   | 94032080                                                                                               |
| EAN                                     | 4028177663206                                                                                          |
| ETIM 9                                  | EC002504                                                                                               |
| ECLASS 8.0                              | 27180505                                                                                               |
|                                         |                                                                                                        |