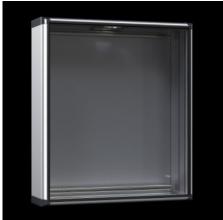

## CP 6380.610 - Optipanel

Aluminium enclosure, high thermal conductivity for optimum passive heat dissipation. For smaller panels and control solutions. Super-slimline design, needs hardly more space than the installed equipment itself.

## Features

| IP protection category to IEC 60<br>529 | IP 65                                                                                                  |
|-----------------------------------------|--------------------------------------------------------------------------------------------------------|
| To fit front panel width                | 520 mm                                                                                                 |
| To fit front panel height               | 600 mm                                                                                                 |
| Design                                  | Servicing access from the rear                                                                         |
| Note                                    | The support arm connection may be swapped over by rotating the enclosure                               |
|                                         | 3 mm double-bit lock insert may be exchanged for 41 mm lock                                            |
|                                         | inserts, plastic handles and T handles, type C Hinging of the rear panel on the longest enclosure side |
|                                         | ——————————————————————————————————————                                                                 |
| Basic material                          | Aluminium                                                                                              |
| Lock                                    | Lock version: Cam                                                                                      |
|                                         | Number of locks: 2                                                                                     |
|                                         | Lock insert: 3 mm double-bit                                                                           |
| Packs of                                | 1 pc(s).                                                                                               |
| Net weight                              | 11.542                                                                                                 |
| Gross weight                            | 12.149                                                                                                 |
| Customs tariff number                   | 94032080                                                                                               |
| EAN                                     | 4028177663206                                                                                          |
| ETIM 9                                  | EC002504                                                                                               |
| ECLASS 8.0                              | 27180505                                                                                               |
|                                         |                                                                                                        |