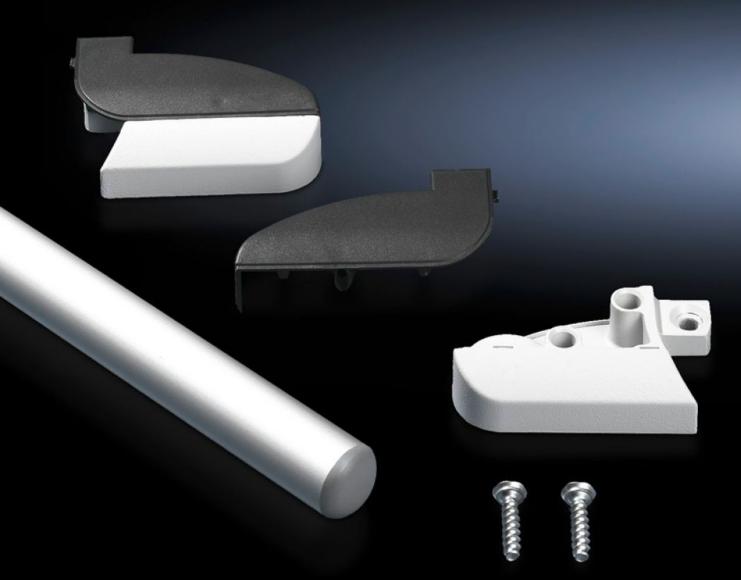

## CP 6385.010 - Handle set for Optipanel

For external mounting on corner pieces, also suitable for retro-fitting.

#### **Features**

| Model No.                | CP 6385.010                                                                                                                                                                        |
|--------------------------|------------------------------------------------------------------------------------------------------------------------------------------------------------------------------------|
| Design                   | For horizontal mounting                                                                                                                                                            |
| Product description      | For external mounting on corner pieces, also suitable for retro-<br>fitting.                                                                                                       |
| Material                 | Handle tube: Aluminium<br>Handle holder: Die-cast zinc<br>Covers: Polyamide                                                                                                        |
| Surface finish           | Handle tube: Natural anodised Handle holder: Powder-coated                                                                                                                         |
| Colour                   | Handle holder: RAL 7035<br>Covers: Similar to RAL 7024                                                                                                                             |
| Supply includes          | Handle tube, Ø 25 mm<br>2 handle holders<br>2 covers<br>Assembly parts                                                                                                             |
| Note                     | If necessary, the size may be shortened by cutting the handle tube down to size For enclosures with 100 mm depth, cannot be mounted on the same side as the support arm connection |
| To fit front panel width | 482,6 mm                                                                                                                                                                           |
| Packs of                 | 1 pc(s).                                                                                                                                                                           |
|                          |                                                                                                                                                                                    |