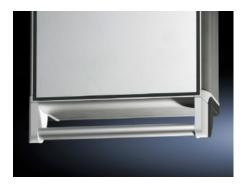

## CP 6385.010 - Handle set for Optipanel

For external mounting on corner pieces, also suitable for retro-fitting.

#### **Features**

| Model No.                | CP 6385.010                                                                                                                                                                        |
|--------------------------|------------------------------------------------------------------------------------------------------------------------------------------------------------------------------------|
| Design                   | For horizontal mounting                                                                                                                                                            |
| Product description      | For external mounting on corner pieces, also suitable for retro-<br>fitting.                                                                                                       |
| Material                 | Handle tube: Aluminium<br>Handle holder: Die-cast zinc<br>Covers: Polyamide                                                                                                        |
| Surface finish           | Handle tube: Natural anodised Handle holder: Powder-coated                                                                                                                         |
| Colour                   | Handle holder: RAL 7035<br>Covers: Similar to RAL 7024                                                                                                                             |
| Supply includes          | Handle tube, Ø 25 mm<br>2 handle holders<br>2 covers<br>Assembly parts                                                                                                             |
| Note                     | If necessary, the size may be shortened by cutting the handle tube down to size For enclosures with 100 mm depth, cannot be mounted on the same side as the support arm connection |
| To fit front panel width | 482,6 mm                                                                                                                                                                           |
| Packs of                 | 1 pc(s).                                                                                                                                                                           |
|                          |                                                                                                                                                                                    |