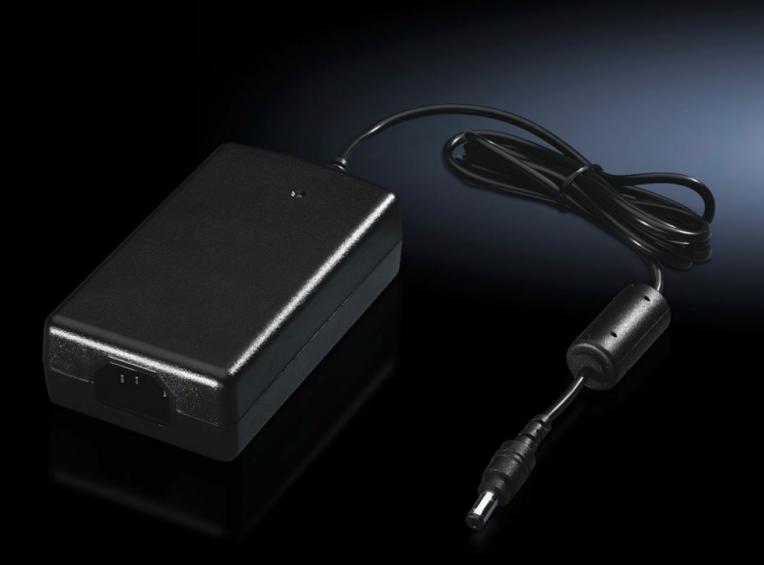

## SM 6450.050 - Power pack For TFT monitor

With IEC320 socket, with cable (1.5 m) for connecting to the TFT monitor.

## **Features**

| Model No.                   | SM 6450.050                                                                                              |
|-----------------------------|----------------------------------------------------------------------------------------------------------|
| Material                    | Enclosure: Plastic                                                                                       |
| Supply includes             | Power supply unit with IEC 60 320 connector C14 Integral cable (1.5 m) for connecting to the TFT monitor |
| Dimensions                  | Width: 112 mm<br>Height: 31 mm<br>Depth: 47 mm                                                           |
| Input voltage               | 100 - 240 V                                                                                              |
| Output voltage              | 12 V DC                                                                                                  |
| Operating temperature range | 10 °C40 °C                                                                                               |
| Storage temperature range   | -10 °C80 °C                                                                                              |
| Packs of                    | 1 pc(s).                                                                                                 |
| Net weight                  | 0.254                                                                                                    |
| Gross weight                | 0.294                                                                                                    |
| Customs tariff number       | 85043121                                                                                                 |
| EAN                         | 4028177390027                                                                                            |
| ETIM 9                      | EC001781                                                                                                 |
| ECLASS 8.0                  | 19089213                                                                                                 |