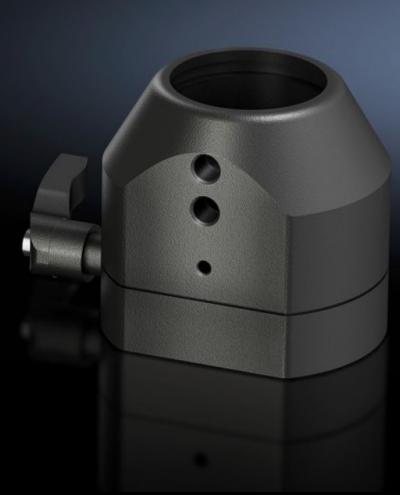

# CP 6501.050 - Coupling CP 40, steel for support arm connection 90 x 71 mm

For swivel mounting of the enclosure on the vertical section of the support arm system 40.

#### **Features**

| Model No.                  | CP 6501.050                                |
|----------------------------|--------------------------------------------|
| Material                   | Zinc                                       |
| Surface finish             | Textured paint                             |
| Colour                     | RAL 7024                                   |
| Rotating/tilting           | Yes                                        |
| Rotation angle/swivel area | approx. 305°, lockable via clamping levers |
| Packs of                   | 1 pc(s).                                   |
| Net weight                 | 1.18                                       |
| Gross weight               | 1.32                                       |
| Customs tariff number      | 79070000                                   |
| EAN                        | 4028177262911                              |
| ETIM 9                     | EC000882                                   |
| ECLASS 8.0                 | 27400556                                   |