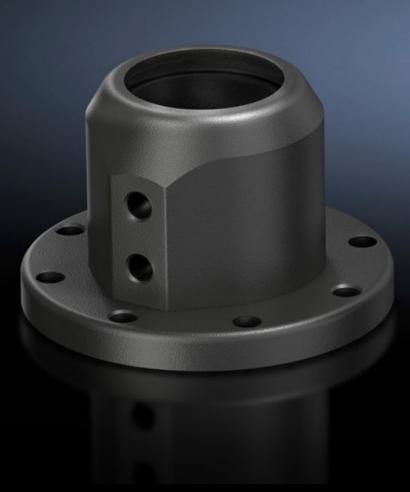

## CP 6501.110 - Wall/base mounting bracket, CP 40, steel

For rigid attachment of the support arm system to vertical or horizontal surfaces.

### **Features**

| Model No.             | CP 6501.110    |
|-----------------------|----------------|
| Material              | Cast aluminium |
| Surface finish        | Textured paint |
| Colour                | RAL 7024       |
| Rifid y/n             | Yes            |
| Packs of              | 1 pc(s).       |
| Net weight            | 0.56           |
| Gross weight          | 0.68           |
| Customs tariff number | 73182900       |
| EAN                   | 4028177263314  |
| ETIM 9                | EC000882       |
| ECLASS 8.0            | 27400556       |