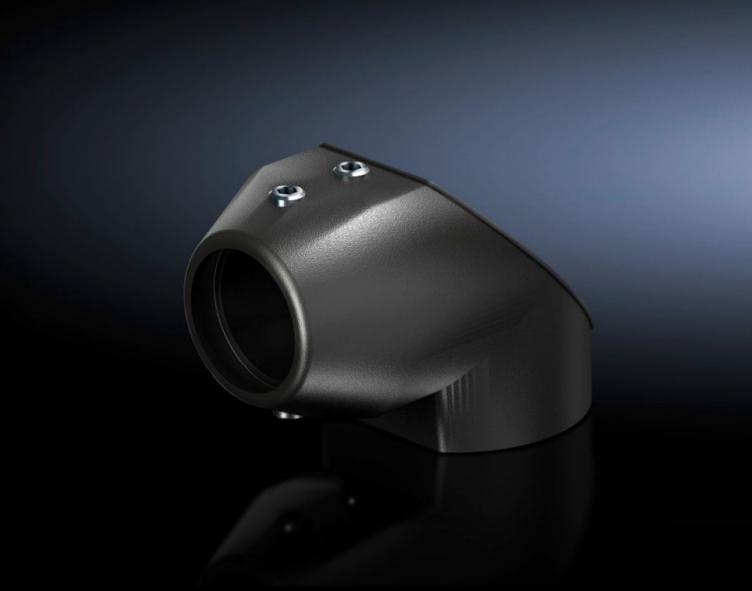

# CP 6501.120 - Angle coupling 90° CP 40, steel for support arm connection 90 x 71 mm

For rigid fastening of the enclosure to the support arm system 40.

#### **Features**

| Model No.                  | CP 6501.120                                |
|----------------------------|--------------------------------------------|
| Material                   | Cast aluminium                             |
| Surface finish             | Textured paint                             |
| Colour                     | RAL 7024                                   |
| Rotating/tilting           | Yes                                        |
| Rotation angle/swivel area | approx. 305°, lockable via clamping levers |
| Packs of                   | 1 pc(s).                                   |
| Net weight                 | 1.579                                      |
| Gross weight               | 1.584                                      |
| Customs tariff number      | 76169990                                   |
| EAN                        | 4028177436046                              |
| ETIM 9                     | EC000882                                   |
| ECLASS 8.0                 | 27400556                                   |