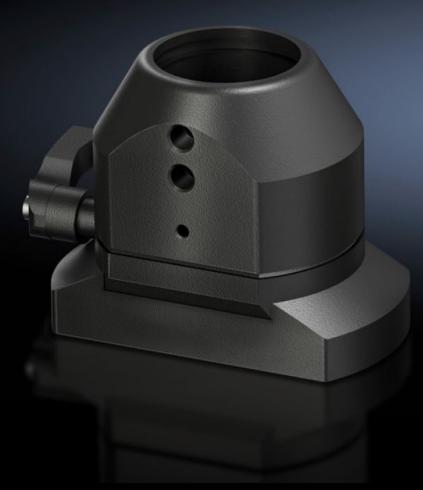

# CP 6501.130 - Coupling CP 40, steel for support arm connection 120 x 65 mm

For swivel mounting of the enclosure on the vertical section of the support arm system 40.

#### **Features**

| CP 6501.130                                |
|--------------------------------------------|
| Cast aluminium                             |
| Textured paint                             |
| RAL 7024                                   |
| Yes                                        |
| approx. 305°, lockable via clamping levers |
| 1 pc(s).                                   |
| 1.59                                       |
| 1.603                                      |
| 79070000                                   |
| 4028177436053                              |
| EC000882                                   |
| 27400556                                   |
|                                            |