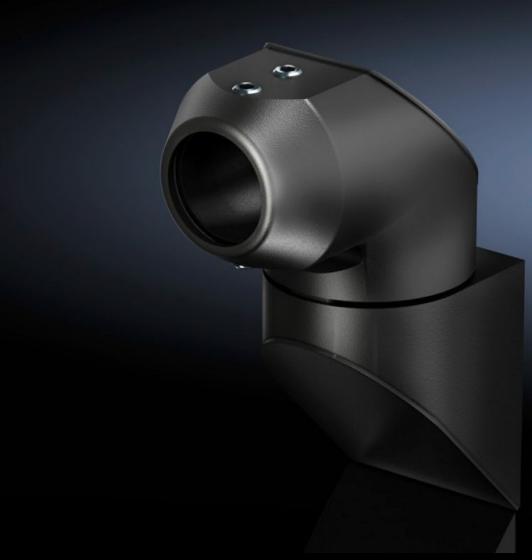

## CP 6501.150 - Wall-mounted hinge CP, 40, steel

For swivel mounting of the support arm on vertical surfaces.

#### **Features**

| CP 6501.150                                                 |
|-------------------------------------------------------------|
| Cast aluminium                                              |
| Textured paint                                              |
| RAL 7024                                                    |
| Yes                                                         |
| approx. 330°, provided the top joint is able to move freely |
| 1 pc(s).                                                    |
| 2.119                                                       |
| 2.128                                                       |
| 76169990                                                    |
| 4028177436077                                               |
| EC000882                                                    |
| 27400556                                                    |
|                                                             |