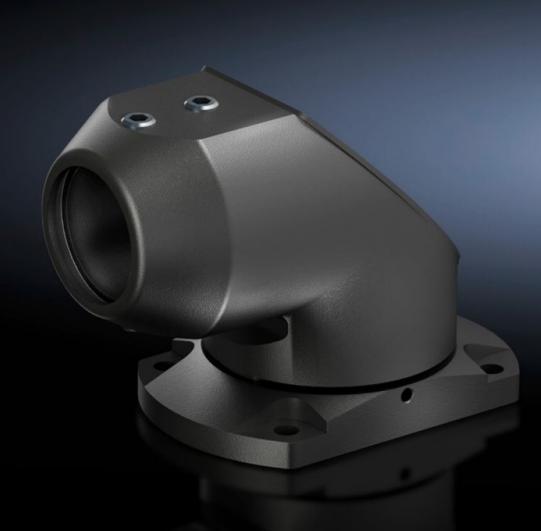

## CP 6501.160 - Top-mounted joint CP 40, steel

For swivel mounting of the support arm system on horizontal surfaces – also suitable for suspending from the ceiling.

## Features

| Model No.                  | CP 6501.160    |
|----------------------------|----------------|
| Material                   | Cast aluminium |
| Surface finish             | Textured paint |
| Colour                     | RAL 7024       |
| Rotating/tilting           | Yes            |
| Rotation angle/swivel area | approx. 300°   |
| Packs of                   | 1 pc(s).       |
| Net weight                 | 1.699          |
| Gross weight               | 1.735          |
| Customs tariff number      | 76169990       |
| EAN                        | 4028177436084  |
| ETIM 9                     | EC000882       |
| ECLASS 8.0                 | 27400556       |
|                            |                |