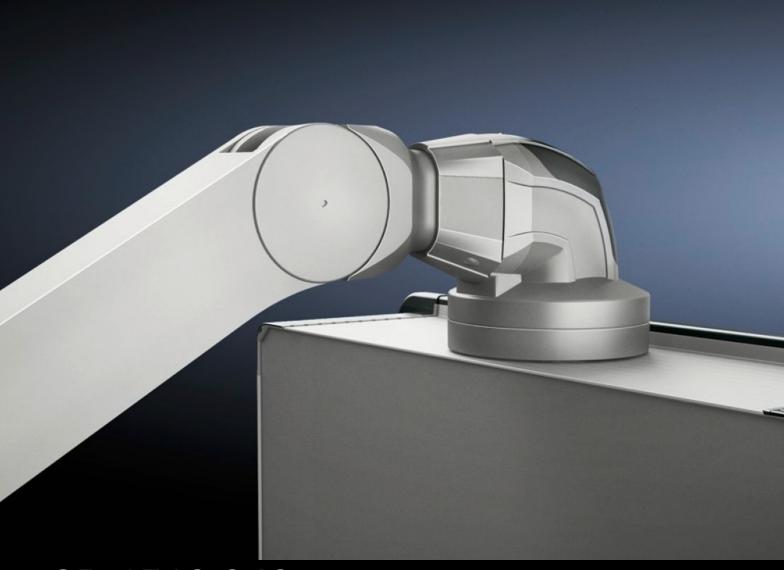

# CP 6510.340 - Support arm, height-adjustable for support arm systems CP 120

Offers enhanced ergonomics

#### **Features**

| Model No.            | CP 6510.340                                                                                                                                                                                                                                                                                                                                                                                                  |
|----------------------|--------------------------------------------------------------------------------------------------------------------------------------------------------------------------------------------------------------------------------------------------------------------------------------------------------------------------------------------------------------------------------------------------------------|
| Product description  | Offers enhanced ergonomics thanks to adjustment range for tall and short operators, for seated and standing work adjustable to up to 800 mm as required via an adjustment screw at the front of the support arm. Clip-off plastic panels for access to integral cable routing.                                                                                                                               |
| Benefits             | Precise coordination of the compression spring to the enclosure weight via an adjusting screw at the rear of the support arm Complete functional reliability – if the compression spring breaks, the arm will remain in position  Tilting angle of the mounted enclosure is identical in every height position  Cables with connectors such as DVI, VGA are easily inserted Integral locking in three stages |
| Colour               | RAL 9006                                                                                                                                                                                                                                                                                                                                                                                                     |
| Supply includes      | Assembly parts                                                                                                                                                                                                                                                                                                                                                                                               |
| Length               | 1.090 mm                                                                                                                                                                                                                                                                                                                                                                                                     |
| Installation options | Maximum cross-section for cable entry 18 x 39 mm<br>Maximum number of cables that may be inserted: 3x Ø 7 mm and<br>2x Ø 8.5 mm                                                                                                                                                                                                                                                                              |
| Note on Model No.    | Weight range applies to configured enclosure and vertical support section.                                                                                                                                                                                                                                                                                                                                   |
| Dimensions           | Length: 1,090 mm                                                                                                                                                                                                                                                                                                                                                                                             |
| Load capacity        | 20 kg40 kg                                                                                                                                                                                                                                                                                                                                                                                                   |
| Packs of             | 1 pc(s).                                                                                                                                                                                                                                                                                                                                                                                                     |
| Net weight           | 18.257                                                                                                                                                                                                                                                                                                                                                                                                       |

#### Tender text

Support arm, height adjustable for support arm systems CP 120 Support arm, height adjustable offers enhanced ergonomics thanks to Adjustment range, for tall and short operators, for seated and standing work. Adjustable to a maximum of 800 mm as required via an adjusting screw at the front of the support arm. Complete functional reliability - if the compression spring breaks, the arm will remain in position. Clip-off plastic panels for access to integral cable routing. Tilting angle of the mounted enclosure is identical in every height position.