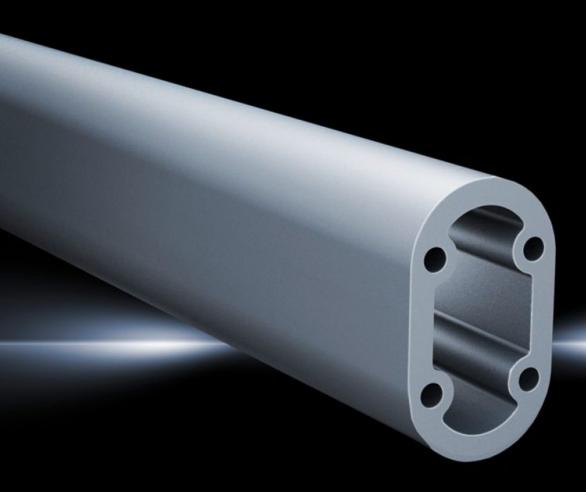

## CP 6515.000 - Support sections CP-L

Support sections for CP-L support arm system

## **Features**

| Model No.             | CP 6515.000                                                                                                                                             |
|-----------------------|---------------------------------------------------------------------------------------------------------------------------------------------------------|
| Design                | solid                                                                                                                                                   |
| Product description   | Attachment to the connection components with 4 self-tapping screws in the screw channel, may be cut to any required length, no thread-tapping required. |
| Material              | Support section: Extruded aluminium section                                                                                                             |
| Colour                | Support section: RAL 7035                                                                                                                               |
| Supply includes       | Support sections CP-L                                                                                                                                   |
| Length                | 2.000 mm                                                                                                                                                |
| Material thickness    | 8 mm                                                                                                                                                    |
| Dimensions            | Width: 50 mm<br>Height: 85 mm<br>Length: 2,000 mm                                                                                                       |
| Packs of              | 1 pc(s).                                                                                                                                                |
| Net weight            | 9.391                                                                                                                                                   |
| Gross weight          | 9.885                                                                                                                                                   |
| Customs tariff number | 76042990                                                                                                                                                |
| EAN                   | 4028177121799                                                                                                                                           |
| ECLASS 8.0            | 27400556                                                                                                                                                |
|                       |                                                                                                                                                         |