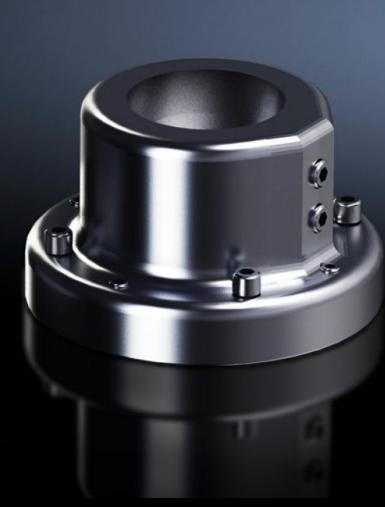

# CP 6663.000 - Wall/base mounting bracket, rigid, CP 40, stainless steel

For rigid attachment of the support arm system to vertical or horizontal surfaces – also suitable for suspending from the ceiling.