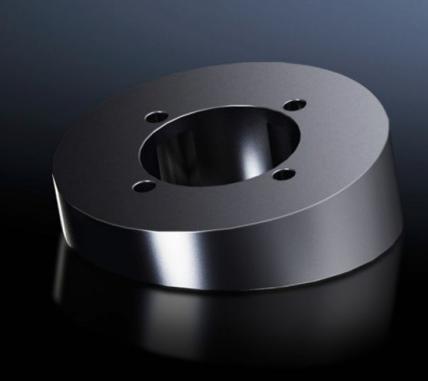

# Tilting adapter 10° CP 40, stainless steel

State: 24/08/2025 (Source: rittal.com/ro-ro)

### CP 6664.100 - Tilting adapter 10° CP 40, stainless steel

For mounting between coupling system 40 or attachment system 40 and the command panel.

#### **Features**

| CP 6664.100  Tilting adaptor 10°  Stainless steel 1.4305 (AISI 303) |
|---------------------------------------------------------------------|
|                                                                     |
| Stainless steel 1 4305 (AISI 303)                                   |
|                                                                     |
| IP 66 to IEC 60 529, 2014-09 IP X9 to IEC 60 529, 2014-09           |
| Yes                                                                 |
| 1 pc(s).                                                            |
| 0.62                                                                |
| 0.721                                                               |
| 73269098                                                            |
| 4028177195066                                                       |
| EC000882                                                            |
| 27400556                                                            |
|                                                                     |