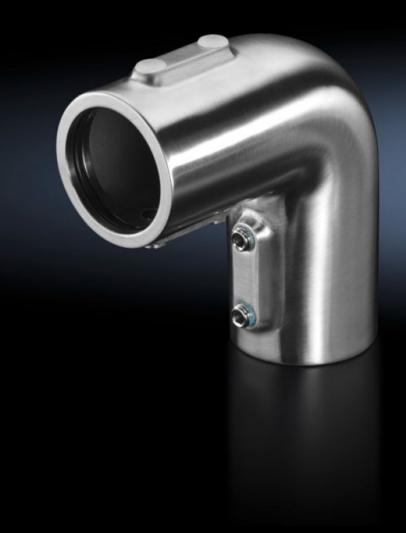

# CP 6664.300 Angle piece 90° CP 40, stainless steel

State: 09/08/2025 (Source: rittal.com/ro-ro)

# CP 6664.300 - Angle piece 90° CP 40, stainless steel

For connecting horizontal and vertical support arm components.