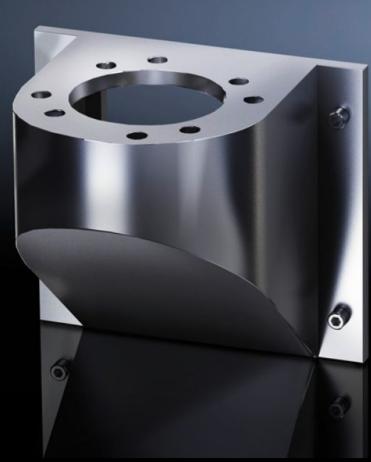

# CP 6665.500 Wall console CP 40, stainless steel

State: 14/09/2025 (Source: rittal.com/ro-ro)

# CP 6665.500 - Wall console CP 40, stainless steel