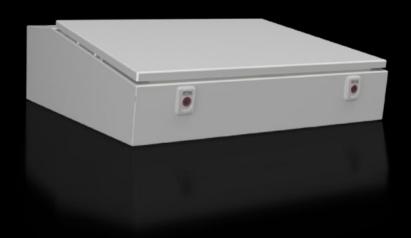

## CX 6710.000 - CX desk unit

Four widths form the bridge to two- or three-piece assembly of the CX console system.

#### **Features**

| Model No.       | CX 6710.000                                                                                                                                                                                             |
|-----------------|---------------------------------------------------------------------------------------------------------------------------------------------------------------------------------------------------------|
| Design          | Desk section                                                                                                                                                                                            |
| Material        | Enclosure: Sheet steel 1.5 mm<br>Console lid: Sheet steel 2.0 mm, all-round foamed-in PU seal                                                                                                           |
| Surface finish  | Enclosure and cover: Dipcoat primed, powder-coated on the outside, textured paint                                                                                                                       |
| Colour          | RAL 7035                                                                                                                                                                                                |
| Supply includes | Enclosure Cover hinged at rear, 2 stays with automatic locking. Automatic unlocking on the left, manual unlocking on the right Opening for running cables into the enclosure base Lock: 3 mm double-bit |
| Dimensions      | Width: 600 mm<br>Depth: 745 mm                                                                                                                                                                          |
| Height, front   | 130 mm                                                                                                                                                                                                  |
| Height rear     | 200 mm                                                                                                                                                                                                  |
| IK Code         | IK10                                                                                                                                                                                                    |
|                 |                                                                                                                                                                                                         |