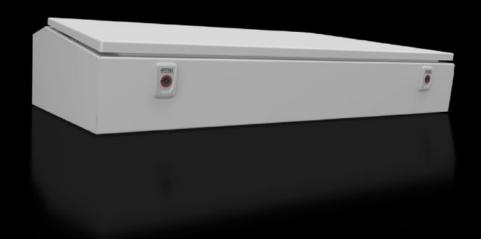

### CX 6711.000 - CX desk unit

Four widths form the bridge to two- or three-piece assembly of the CX console system.

#### **Features**

| Model No.       | CX 6711.000                                                                                                                                                                                             |
|-----------------|---------------------------------------------------------------------------------------------------------------------------------------------------------------------------------------------------------|
| Design          | Desk section                                                                                                                                                                                            |
| Material        | Enclosure: Sheet steel 1.5 mm<br>Console lid: Sheet steel 2.0 mm, all-round foamed-in PU seal                                                                                                           |
| Surface finish  | Enclosure and cover: Dipcoat primed, powder-coated on the outside, textured paint                                                                                                                       |
| Colour          | RAL 7035                                                                                                                                                                                                |
| Supply includes | Enclosure Cover hinged at rear, 2 stays with automatic locking. Automatic unlocking on the left, manual unlocking on the right Opening for running cables into the enclosure base Lock: 3 mm double-bit |
| Dimensions      | Width: 800 mm<br>Depth: 745 mm                                                                                                                                                                          |
| Height, front   | 130 mm                                                                                                                                                                                                  |
| Height rear     | 200 mm                                                                                                                                                                                                  |
| IK Code         | IK10                                                                                                                                                                                                    |
|                 |                                                                                                                                                                                                         |